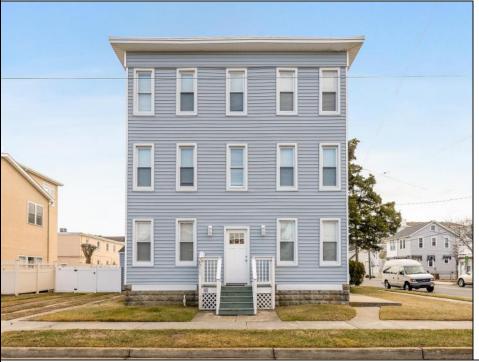

## **COMMENTS**

6-unit multi-family building has been rented seasonally but recently had heat installed so year-round renting is an option. Seasonal rent for all 6 units is gross \$120,000. There is a 2-car driveway along with street parking available. Many recent upgrades as well as only a short walk to both the beach and boardwalk. There is a shed in the backyard that includes 2-coin operated washers and 2-coin operated dryers. It would also make a great building for condo conversions.