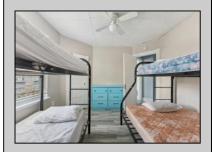

## **COMMENTS**

6-unit multi-family building has been rented seasonally but recently had heat installed so year-round renting is an option. Seasonal rent for all 6 units is gross \$120,000. There is a 2-car driveway along with street parking available. Many recent upgrades as well as only a short walk to both the beach and boardwalk. There is a shed in the backyard that includes 2-coin operated washers and 2-coin operated dryers. It would also make a great building for condo conversions.

| PROPERTY | DETAILS |
|----------|---------|
|          |         |

| OutsideFeatures     | ParkingGarage     | OtherRooms  | AlsoIncluded        |
|---------------------|-------------------|-------------|---------------------|
| Fenced Yard         | 2 Car             | Living Room | Blinds              |
| Other (See Remarks) | Concrete Driveway | Kitchen     | Furniture           |
| Security Camera     |                   |             | Other (See Remarks) |