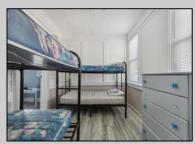

## **COMMENTS**

6-unit multi-family building has been rented seasonally but recently had heat installed so year-round renting is an option. Seasonal rent for all 6 units is gross \$120,000. There is a 2-car driveway along with street parking available. Many recent upgrades as well as only a short walk to both the beach and boardwalk. There is a shed in the backyard that includes 2-coin operated washers and 2-coin operated dryers. It would also make a great building for condo conversions.

| PROPERTY | DETAILS |
|----------|---------|
|          |         |

| OutsideFeatures     | ParkingGarage     | OtherRooms  | AlsoIncluded        |
|---------------------|-------------------|-------------|---------------------|
| Fenced Yard         | 2 Car             | Living Room | Blinds              |
| Other (See Remarks) | Concrete Driveway | Kitchen     | Furniture           |
| Security Camera     |                   |             | Other (See Remarks) |