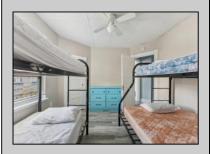

## **COMMENTS**

6-unit multi-family building has been rented seasonally but recently had heat installed so year-round renting is an option. Seasonal rent for all 6 units is gross \$120,000. There is a 2-car driveway along with street parking available. Many recent upgrades as well as only a short walk to both the beach and boardwalk. There is a shed in the backyard that includes 2-coin operated washers and 2-coin operated dryers. It would also make a great building for condo conversions.