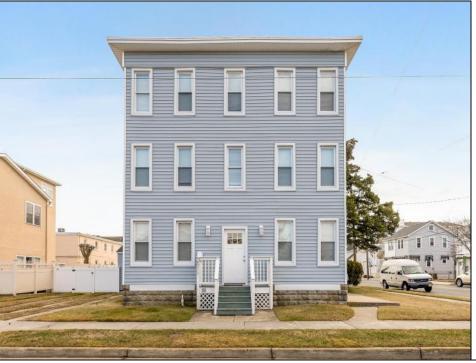

## **COMMENTS**

6-unit multi-family building has been rented seasonally but recently had heat installed so year-round renting is an option. Seasonal rent for all 6 units is gross \$120,000. There is a 2-car driveway along with street parking available. Many recent upgrades as well as only a short walk to both the beach and boardwalk. There is a shed in the backyard that includes 2-coin operated washers and 2-coin operated dryers. It would also make a great building for condo conversions.