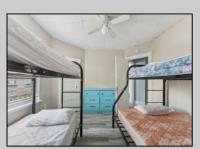

## **COMMENTS**

6-unit multi-family building has been rented seasonally but recently had heat installed so year-round renting is an option. Seasonal rent for all 6 units is gross \$120,000. There is a 2-car driveway along with street parking available. Many recent upgrades as well as only a short walk to both the beach and boardwalk. There is a shed in the backyard that includes 2-coin operated washers and 2-coin operated dryers. It would also make a great building for condo conversions.