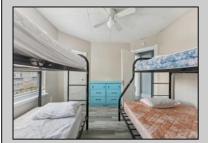

## COMMENTS

6-unit multi-family building has been rented seasonally but recently had heat installed so yearround renting is an option. Seasonal rent for all 6 units is gross \$120,000. There is a 2-car driveway along with street parking available. Many recent upgrades as well as only a short walk to both the beach and boardwalk. There is a shed in the backyard that includes 2-coin operated washers and 2-coin operated dryers. It would also make a great building for condo conversions. **PROPERTY DETAILS** 