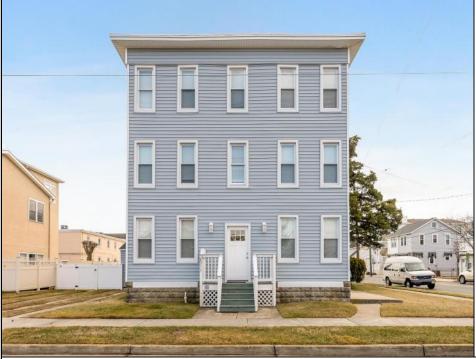

## 2509-2511 Central North Wildwood, NJ 08260

Asking \$1,600,000.00

## COMMENTS

6-unit multi-family building has been rented seasonally but recently had heat installed so yearround renting is an option. Seasonal rent for all 6 units is gross \$120,000. There is a 2-car driveway along with street parking available. Many recent upgrades as well as only a short walk to both the beach and boardwalk. There is a shed in the backyard that includes 2-coin operated washers and 2-coin operated dryers. It would also make a great building for condo conversions. **PROPERTY DETAILS** 