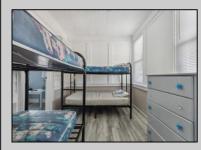

## COMMENTS

6-unit multi-family building has been rented seasonally but recently had heat installed so yearround renting is an option. Seasonal rent for all 6 units is gross \$120,000. There is a 2-car driveway along with street parking available. Many recent upgrades as well as only a short walk to both the beach and boardwalk. There is a shed in the backyard that includes 2-coin operated washers and 2-coin operated dryers. It would also make a great building for condo conversions. **PROPERTY DETAILS** 