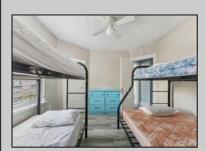

## **COMMENTS**

6-unit multi-family building has been rented seasonally but recently had heat installed so year-round renting is an option. Seasonal rent for all 6 units is gross \$120,000. There is a 2-car driveway along with street parking available. Many recent upgrades as well as only a short walk to both the beach and boardwalk. There is a shed in the backyard that includes 2-coin operated washers and 2-coin operated dryers. It would also make a great building for condo conversions.

| PROPERTY | DFTAIL | S |
|----------|--------|---|

Multi Zoned

| OutsideFeatures     | ParkingGarage     | OtherRooms  | AlsoIncluded        |
|---------------------|-------------------|-------------|---------------------|
| Fenced Yard         | 2 Car             | Living Room | Blinds              |
| Other (See Remarks) | Concrete Driveway | Kitchen     | Furniture           |
| Security Camera     |                   |             | Other (See Remarks) |