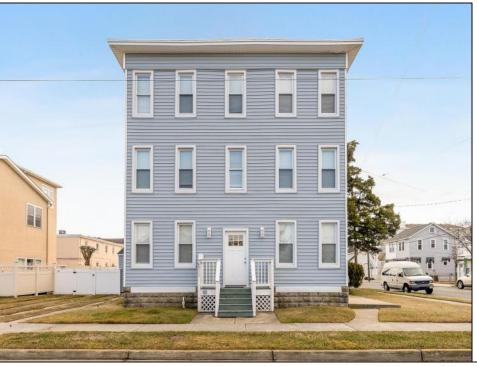

## **COMMENTS**

6-unit multi-family building has been rented seasonally but recently had heat installed so year-round renting is an option. Seasonal rent for all 6 units is gross \$120,000. There is a 2-car driveway along with street parking available. Many recent upgrades as well as only a short walk to both the beach and boardwalk. There is a shed in the backyard that includes 2-coin operated washers and 2-coin operated dryers. It would also make a great building for condo conversions.