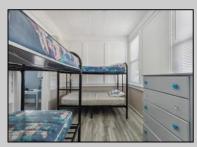

## **COMMENTS**

6-unit multi-family building has been rented seasonally but recently had heat installed so year-round renting is an option. Seasonal rent for all 6 units is gross \$120,000. There is a 2-car driveway along with street parking available. Many recent upgrades as well as only a short walk to both the beach and boardwalk. There is a shed in the backyard that includes 2-coin operated washers and 2-coin operated dryers. It would also make a great building for condo conversions.

| PROPERTY | DFTAILS | 3 |
|----------|---------|---|

| OutsideFeatures     | ParkingGarage     | OtherRooms  | AlsoIncluded        |
|---------------------|-------------------|-------------|---------------------|
| Fenced Yard         | 2 Car             | Living Room | Blinds              |
| Other (See Remarks) | Concrete Driveway | Kitchen     | Furniture           |
| Security Camera     |                   |             | Other (See Remarks) |