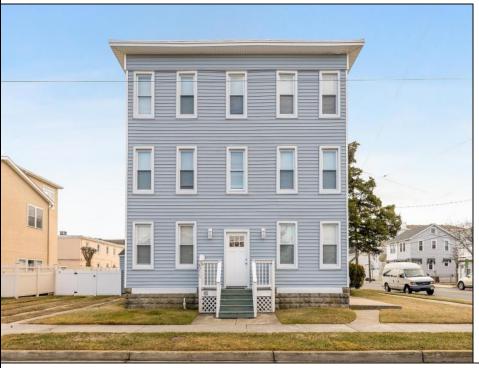

## **COMMENTS**

6-unit multi-family building has been rented seasonally but recently had heat installed so year-round renting is an option. Seasonal rent for all 6 units is gross \$120,000. There is a 2-car driveway along with street parking available. Many recent upgrades as well as only a short walk to both the beach and boardwalk. There is a shed in the backyard that includes 2-coin operated washers and 2-coin operated dryers. It would also make a great building for condo conversions.