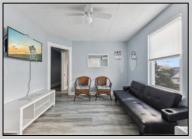

## **COMMENTS**

6-unit multi-family building has been rented seasonally but recently had heat installed so year-round renting is an option. Seasonal rent for all 6 units is gross \$120,000. There is a 2-car driveway along with street parking available. Many recent upgrades as well as only a short walk to both the beach and boardwalk. There is a shed in the backyard that includes 2-coin operated washers and 2-coin operated dryers. It would also make a great building for condo conversions.

| PROPERTY | DFTAILS | 3 |
|----------|---------|---|

| OutsideFeatures     | ParkingGarage     | OtherRooms  | AlsoIncluded        |
|---------------------|-------------------|-------------|---------------------|
| Fenced Yard         | 2 Car             | Living Room | Blinds              |
| Other (See Remarks) | Concrete Driveway | Kitchen     | Furniture           |
| Security Camera     |                   |             | Other (See Remarks) |