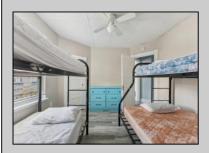

## **COMMENTS**

6-unit multi-family building has been rented seasonally but recently had heat installed so year-round renting is an option. Seasonal rent for all 6 units is gross \$120,000. There is a 2-car driveway along with street parking available. Many recent upgrades as well as only a short walk to both the beach and boardwalk. There is a shed in the backyard that includes 2-coin operated washers and 2-coin operated dryers. It would also make a great building for condo conversions.

| PROPERTY DETAIL | S |
|-----------------|---|

OutsideFeatures ParkingGarage OtherRooms AlsoIncluded
Fenced Yard 2 Car Living Room Blinds
Other (See Remarks) Concrete Driveway Kitchen Furniture
Security Camera Other (See Remarks)