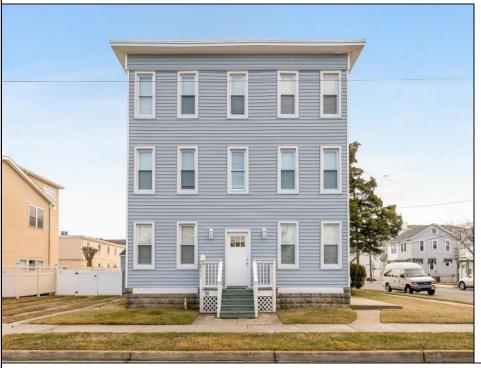

## **COMMENTS**

6-unit multi-family building has been rented seasonally but recently had heat installed so year-round renting is an option. Seasonal rent for all 6 units is gross \$120,000. There is a 2-car driveway along with street parking available. Many recent upgrades as well as only a short walk to both the beach and boardwalk. There is a shed in the backyard that includes 2-coin operated washers and 2-coin operated dryers. It would also make a great building for condo conversions.