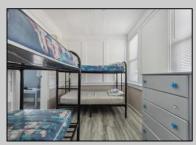

## **COMMENTS**

6-unit multi-family building has been rented seasonally but recently had heat installed so year-round renting is an option. Seasonal rent for all 6 units is gross \$120,000. There is a 2-car driveway along with street parking available. Many recent upgrades as well as only a short walk to both the beach and boardwalk. There is a shed in the backyard that includes 2-coin operated washers and 2-coin operated dryers. It would also make a great building for condo conversions.

| PROPERTY DETAIL | S |
|-----------------|---|

OutsideFeatures ParkingGarage OtherRooms AlsoIncluded
Fenced Yard 2 Car Living Room Blinds
Other (See Remarks) Concrete Driveway Kitchen Furniture
Security Camera Other (See Remarks)