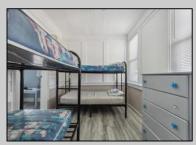

## **COMMENTS**

6-unit multi-family building has been rented seasonally but recently had heat installed so year-round renting is an option. Seasonal rent for all 6 units is gross \$120,000. There is a 2-car driveway along with street parking available. Many recent upgrades as well as only a short walk to both the beach and boardwalk. There is a shed in the backyard that includes 2-coin operated washers and 2-coin operated dryers. It would also make a great building for condo conversions.