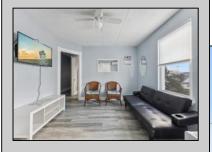

## **COMMENTS**

6-unit multi-family building has been rented seasonally but recently had heat installed so year-round renting is an option. Seasonal rent for all 6 units is gross \$120,000. There is a 2-car driveway along with street parking available. Many recent upgrades as well as only a short walk to both the beach and boardwalk. There is a shed in the backyard that includes 2-coin operated washers and 2-coin operated dryers. It would also make a great building for condo conversions.

| <b>PROPERTY</b> | DETAIL | S |
|-----------------|--------|---|

OutsideFeatures ParkingGarage OtherRooms AlsoIncluded
Fenced Yard 2 Car Living Room Blinds
Other (See Remarks) Concrete Driveway Kitchen Furniture
Security Camera Other (See Remarks)