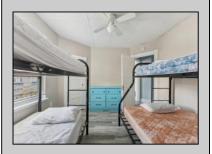

## **COMMENTS**

6-unit multi-family building has been rented seasonally but recently had heat installed so yearround renting is an option. Seasonal rent for all 6 units is gross \$120,000. There is a 2-car driveway along with street parking available. Many recent upgrades as well as only a short walk to both the beach and boardwalk. There is a shed in the backyard that includes 2-coin operated washers and 2-coin operated dryers. It would also make a great building for condo conversions.

| PROPERTY | DETAILS |  |
|----------|---------|--|
|          |         |  |

OutsideFeatures OtherRooms ParkingGarage AlsoIncluded Fenced Yard Living Room Blinds 2 Car Other (See Remarks) Concrete Driveway Kitchen **Furniture** Security Camera Other (See Remarks)