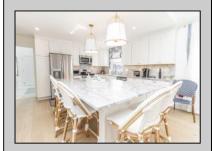

## **COMMENTS**

BEAUTIFULLY RENOVATED CONDO IN 2022 SITUATED IN A VERY CONVENIENT CENTER TOWN LOCATION ONLY THREE BLOCKS TO THE BEACH. Second floor unit offering three bedrooms and two full baths with 1,425 square feet of living space. The extensive renovations completed in 2022 included new engineered wide plank floors, new kitchen cabinets, stunning Super White quartz countertops, new stainless steel appliances, ice maker, beverage fridge, custom tiled baths, new carpets, custom built ins, attractive trim package, fresh paint, custom window treatments and new A/C compressor. There are two, private expansive sun decks on the west side of the home and east side which has its own automated awning. The front entrance opens to a beautiful vaulted great room with wide plank floors, custom built in, dining banquet seating, kitchen with huge center island with plenty of seating, primary bedroom with new custom bath, two additional bedrooms, new hall bath and laundry. The decorator furnishings are fabulous with many Serena Lily pieces. Home sold beautifully furnished and decorated. The property is situated on the corner of 28th Street and Dune Drive. The 28th Street beach is guarded and is also a raft beach. For the surfers, 30th Street is only two blocks away.