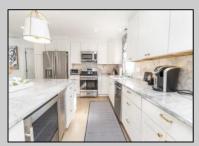

## **COMMENTS**

BEAUTIFULLY RENOVATED CONDO IN 2022 SITUATED IN A VERY CONVENIENT CENTER TOWN LOCATION ONLY THREE BLOCKS TO THE BEACH. Second floor unit offering three bedrooms and two full baths with 1,425 square feet of living space. The extensive renovations completed in 2022 included new engineered wide plank floors, new kitchen cabinets, stunning Super White quartz countertops, new stainless steel appliances, ice maker, beverage fridge, custom tiled baths, new carpets, custom built ins, attractive trim package, fresh paint, custom window treatments and new A/C compressor. There are two, private expansive sun decks on the west side of the home and east side which has its own automated awning. The front entrance opens to a beautiful vaulted great room with wide plank floors, custom built in, dining banquet seating, kitchen with huge center island with plenty of seating, primary bedroom with new custom bath, two additional bedrooms, new hall bath and laundry. The decorator furnishings are fabulous with many Serena Lily pieces. Home sold beautifully furnished and decorated. The property is situated on the corner of 28th Street and Dune Drive. The 28th Street beach is guarded and is also a raft beach. For the surfers, 30th Street is only two blocks away.