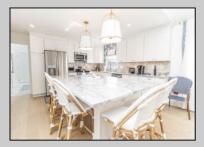

## COMMENTS

BEAUTIFULLY RENOVATED CONDO IN 2022 SITUATED IN A VERY CONVENIENT CENTER TOWN LOCATION ONLY THREE BLOCKS TO THE BEACH. Second floor unit offering three bedrooms and two full baths with 1,425 square feet of living space. The extensive renovations completed in 2022 included new engineered wide plank floors, new kitchen cabinets, stunning Super White quartz countertops, new stainless steel appliances, ice maker, beverage fridge, custom tiled baths, new carpets, custom built ins, attractive trim package, fresh paint, custom window treatments and new A/C compressor. There are two, private expansive sun decks on the west side of the home and east side which has its own automated awning. The front entrance opens to a beautiful vaulted great room with wide plank floors, custom built in, dining banquet seating, kitchen with huge center island with plenty of seating, primary bedroom with new custom bath, two additional bedrooms, new hall bath and laundry. The decorator furnishings are fabulous with many Serena Lily pieces. Home sold beautifully furnished and decorated. The property is situated on the corner of 28th Street and Dune Drive. The 28th Street beach is guarded and is also a raft beach. For the surfers, 30th Street is only two blocks away.