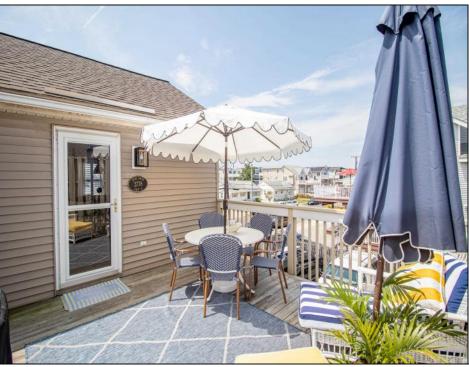

## COMMENTS

BEAUTIFULLY RENOVATED CONDO IN 2022 SITUATED IN A VERY CONVENIENT CENTER TOWN LOCATION ONLY THREE BLOCKS TO THE BEACH. Second floor unit offering three bedrooms and two full baths with 1,425 square feet of living space. The extensive renovations completed in 2022 included new engineered wide plank floors, new kitchen cabinets, stunning Super White quartz countertops, new stainless steel appliances, ice maker, beverage fridge, custom tiled baths, new carpets, custom built ins, attractive trim package, fresh paint, custom window treatments and new A/C compressor. There are two, private expansive sun decks on the west side of the home and east side which has its own automated awning. The front entrance opens to a beautiful vaulted great room with wide plank floors, custom built in, dining banquet seating, kitchen with huge center island with plenty of seating, primary bedroom with new custom bath, two additional bedrooms, new hall bath and laundry. The decorator furnishings are fabulous with many Serena Lily pieces. Home sold beautifully furnished and decorated. The property is situated on the corner of 28th Street and Dune Drive. The 28th Street beach is guarded and is also a raft beach. For the surfers, 30th Street is only two blocks away.