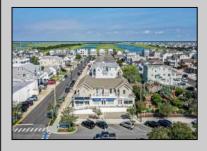

## COMMENTS

BEAUTIFULLY RENOVATED CONDO IN 2022 SITUATED IN A VERY CONVENIENT CENTER TOWN LOCATION ONLY THREE BLOCKS TO THE BEACH. Second floor unit offering three bedrooms and two full baths with 1,425 square feet of living space. The extensive renovations completed in 2022 included new engineered wide plank floors, new kitchen cabinets, stunning Super White quartz countertops, new stainless steel appliances, ice maker, beverage fridge, custom tiled baths, new carpets, custom built ins, attractive trim package, fresh paint, custom window treatments and new A/C compressor. There are two, private expansive sun decks on the west side of the home and east side which has its own automated awning. The front entrance opens to a beautiful vaulted great room with wide plank floors, custom built in, dining banquet seating, kitchen with huge center island with plenty of seating, primary bedroom with new custom bath, two additional bedrooms, new hall bath and laundry. The decorator furnishings are fabulous with many Serena Lily pieces. Home sold beautifully furnished and decorated. The property is situated on the corner of 28th Street and Dune Drive. The 28th Street beach is guarded and is also a raft beach. For the surfers, 30th Street is only two blocks away.