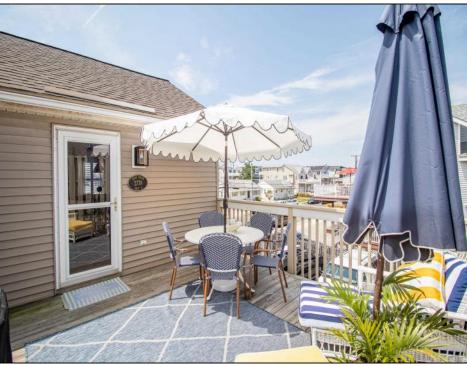

## COMMENTS

BEAUTIFULLY RENOVATED CONDO IN 2022 SITUATED IN A VERY CONVENIENT CENTER TOWN LOCATION ONLY THREE BLOCKS TO THE BEACH. Second floor unit offering three bedrooms and two full baths with 1,425 square feet of living space. The extensive renovations completed in 2022 included new engineered wide plank floors, new kitchen cabinets, stunning Super White quartz countertops, new stainless steel appliances, ice maker, beverage fridge, custom tiled baths, new carpets, custom built ins, attractive trim package, fresh paint, custom window treatments and new A/C compressor. There are two, private expansive sun decks on the west side of the home and east side which has its own automated awning. The front entrance opens to a beautiful vaulted great room with wide plank floors, custom built in, dining banquet seating, kitchen with huge center island with plenty of seating, primary bedroom with new custom bath, two additional bedrooms, new hall bath and laundry. The decorator furnishings are fabulous with many Serena Lily pieces. Home sold beautifully furnished and decorated. The property is situated on the corner of 28th Street and Dune Drive. The 28th Street beach is guarded and is also a raft beach. For the surfers, 30th Street is only two blocks away.