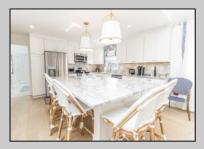

## COMMENTS

BEAUTIFULLY RENOVATED CONDO IN 2022 SITUATED IN A VERY CONVENIENT CENTER TOWN LOCATION ONLY THREE BLOCKS TO THE BEACH. Second floor unit offering three bedrooms and two full baths with 1,425 square feet of living space. The extensive renovations completed in 2022 included new engineered wide plank floors, new kitchen cabinets, stunning Super White quartz countertops, new stainless steel appliances, ice maker, beverage fridge, custom tiled baths, new carpets, custom built ins, attractive trim package, fresh paint, custom window treatments and new A/C compressor. There are two, private expansive sun decks on the west side of the home and east side which has its own automated awning. The front entrance opens to a beautiful vaulted great room with wide plank floors, custom built in, dining banquet seating, kitchen with huge center island with plenty of seating, primary bedroom with new custom bath, two additional bedrooms, new hall bath and laundry. The decorator furnishings are fabulous with many Serena Lily pieces. Home sold beautifully furnished and decorated. The property is situated on the corner of 28th Street and Dune Drive. The 28th Street beach is guarded and is also a raft beach. For the surfers, 30th Street is only two blocks away.