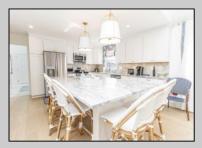

## COMMENTS

BEAUTIFULLY RENOVATED CONDO IN 2022 SITUATED IN A VERY CONVENIENT CENTER TOWN LOCATION ONLY THREE BLOCKS TO THE BEACH. Second floor unit offering three bedrooms and two full baths with 1,425 square feet of living space. The extensive renovations completed in 2022 included new engineered wide plank floors, new kitchen cabinets, stunning Super White quartz countertops, new stainless steel appliances, ice maker, beverage fridge, custom tiled baths, new carpets, custom built ins, attractive trim package, fresh paint, custom window treatments and new A/C compressor. There are two, private expansive sun decks on the west side of the home and east side which has its own automated awning. The front entrance opens to a beautiful vaulted great room with wide plank floors, custom built in, dining banquet seating, kitchen with huge center island with plenty of seating, primary bedroom with new custom bath, two additional bedrooms, new hall bath and laundry. The decorator furnishings are fabulous with many Serena Lily pieces. Home sold beautifully furnished and decorated. The property is situated on the corner of 28th Street and Dune Drive. The 28th Street beach is guarded and is also a raft beach. For the surfers, 30th Street is only two blocks away.