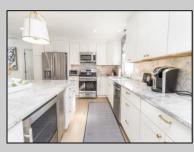

## COMMENTS

BEAUTIFULLY RENOVATED CONDO IN 2022 SITUATED IN A VERY CONVENIENT CENTER TOWN LOCATION ONLY THREE BLOCKS TO THE BEACH. Second floor unit offering three bedrooms and two full baths with 1,425 square feet of living space. The extensive renovations completed in 2022 included new engineered wide plank floors, new kitchen cabinets, stunning Super White quartz countertops, new stainless steel appliances, ice maker, beverage fridge, custom tiled baths, new carpets, custom built ins, attractive trim package, fresh paint, custom window treatments and new A/C compressor. There are two, private expansive sun decks on the west side of the home and east side which has its own automated awning. The front entrance opens to a beautiful vaulted great room with wide plank floors, custom built in, dining banquet seating, kitchen with huge center island with plenty of seating, primary bedroom with new custom bath, two additional bedrooms, new hall bath and laundry. The decorator furnishings are fabulous with many Serena Lily pieces. Home sold beautifully furnished and decorated. The property is situated on the corner of 28th Street and Dune Drive. The 28th Street beach is guarded and is also a raft beach. For the surfers, 30th Street is only two blocks away.