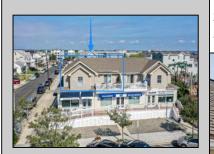

## COMMENTS

BEAUTIFULLY RENOVATED CONDO IN 2022 SITUATED IN A VERY CONVENIENT CENTER TOWN LOCATION ONLY THREE BLOCKS TO THE BEACH. Second floor unit offering three bedrooms and two full baths with 1,425 square feet of living space. The extensive renovations completed in 2022 included new engineered wide plank floors, new kitchen cabinets, stunning Super White quartz countertops, new stainless steel appliances, ice maker, beverage fridge, custom tiled baths, new carpets, custom built ins, attractive trim package, fresh paint, custom window treatments and new A/C compressor. There are two, private expansive sun decks on the west side of the home and east side which has its own automated awning. The front entrance opens to a beautiful vaulted great room with wide plank floors, custom built in, dining banquet seating, kitchen with huge center island with plenty of seating, primary bedroom with new custom bath, two additional bedrooms, new hall bath and laundry. The decorator furnishings are fabulous with many Serena Lily pieces. Home sold beautifully furnished and decorated. The property is situated on the corner of 28th Street and Dune Drive. The 28th Street beach is guarded and is also a raft beach. For the surfers, 30th Street is only two blocks away.