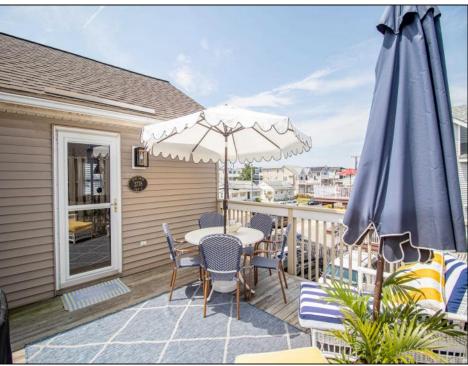

## COMMENTS

BEAUTIFULLY RENOVATED CONDO IN 2022 SITUATED IN A VERY CONVENIENT CENTER TOWN LOCATION ONLY THREE BLOCKS TO THE BEACH. Second floor unit offering three bedrooms and two full baths with 1,425 square feet of living space. The extensive renovations completed in 2022 included new engineered wide plank floors, new kitchen cabinets, stunning Super White quartz countertops, new stainless steel appliances, ice maker, beverage fridge, custom tiled baths, new carpets, custom built ins, attractive trim package, fresh paint, custom window treatments and new A/C compressor. There are two, private expansive sun decks on the west side of the home and east side which has its own automated awning. The front entrance opens to a beautiful vaulted great room with wide plank floors, custom built in, dining banquet seating, kitchen with huge center island with plenty of seating, primary bedroom with new custom bath, two additional bedrooms, new hall bath and laundry. The decorator furnishings are fabulous with many Serena Lily pieces. Home sold beautifully furnished and decorated. The property is situated on the corner of 28th Street and Dune Drive. The 28th Street beach is guarded and is also a raft beach. For the surfers, 30th Street is only two blocks away.