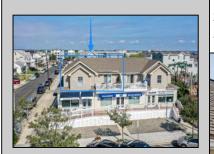

## 2778 Dune Avalon, NJ 08202

Asking \$1,495,000.00

## COMMENTS

BEAUTIFULLY RENOVATED CONDO IN 2022 SITUATED IN A VERY CONVENIENT CENTER TOWN LOCATION ONLY THREE BLOCKS TO THE BEACH. Second floor unit offering three bedrooms and two full baths with 1,425 square feet of living space. The extensive renovations completed in 2022 included new engineered wide plank floors, new kitchen cabinets, stunning Super White quartz countertops, new stainless steel appliances, ice maker, beverage fridge, custom tiled baths, new carpets, custom built ins, attractive trim package, fresh paint, custom window treatments and new A/C compressor. There are two, private expansive sun decks on the west side of the home and east side which has its own automated awning. The front entrance opens to a beautiful vaulted great room with wide plank floors, custom built in, dining banquet seating, kitchen with huge center island with plenty of seating, primary bedroom with new custom bath, two additional bedrooms, new hall bath and laundry. The decorator furnishings are fabulous with many Serena Lily pieces. Home sold beautifully furnished and decorated. The property is situated on the corner of 28th Street and Dune Drive. The 28th Street beach is guarded and is also a raft beach. For the surfers, 30th Street is only two blocks away.