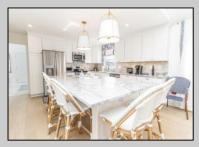

## COMMENTS

BEAUTIFULLY RENOVATED CONDO IN 2022 SITUATED IN A VERY CONVENIENT CENTER TOWN LOCATION ONLY THREE BLOCKS TO THE BEACH. Second floor unit offering three bedrooms and two full baths with 1,425 square feet of living space. The extensive renovations completed in 2022 included new engineered wide plank floors, new kitchen cabinets, stunning Super White quartz countertops, new stainless steel appliances, ice maker, beverage fridge, custom tiled baths, new carpets, custom built ins, attractive trim package, fresh paint, custom window treatments and new A/C compressor. There are two, private expansive sun decks on the west side of the home and east side which has its own automated awning. The front entrance opens to a beautiful vaulted great room with wide plank floors, custom built in, dining banquet seating, kitchen with huge center island with plenty of seating, primary bedroom with new custom bath, two additional bedrooms, new hall bath and laundry. The decorator furnishings are fabulous with many Serena Lily pieces. Home sold beautifully furnished and decorated. The property is situated on the corner of 28th Street and Dune Drive. The 28th Street beach is guarded and is also a raft beach. For the surfers, 30th Street is only two blocks away.