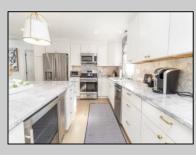

## COMMENTS

BEAUTIFULLY RENOVATED CONDO IN 2022 SITUATED IN A VERY CONVENIENT CENTER TOWN LOCATION ONLY THREE BLOCKS TO THE BEACH. Second floor unit offering three bedrooms and two full baths with 1,425 square feet of living space. The extensive renovations completed in 2022 included new engineered wide plank floors, new kitchen cabinets, stunning Super White quartz countertops, new stainless steel appliances, ice maker, beverage fridge, custom tiled baths, new carpets, custom built ins, attractive trim package, fresh paint, custom window treatments and new A/C compressor. There are two, private expansive sun decks on the west side of the home and east side which has its own automated awning. The front entrance opens to a beautiful vaulted great room with wide plank floors, custom built in, dining banquet seating, kitchen with huge center island with plenty of seating, primary bedroom with new custom bath, two additional bedrooms, new hall bath and laundry. The decorator furnishings are fabulous with many Serena Lily pieces. Home sold beautifully furnished and decorated. The property is situated on the corner of 28th Street and Dune Drive. The 28th Street beach is guarded and is also a raft beach. For the surfers, 30th Street is only two blocks away.