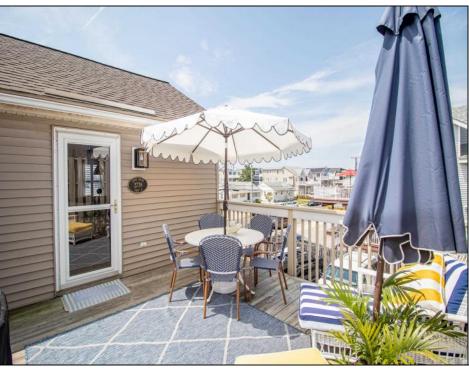

## COMMENTS

BEAUTIFULLY RENOVATED CONDO IN 2022 SITUATED IN A VERY CONVENIENT CENTER TOWN LOCATION ONLY THREE BLOCKS TO THE BEACH. Second floor unit offering three bedrooms and two full baths with 1,425 square feet of living space. The extensive renovations completed in 2022 included new engineered wide plank floors, new kitchen cabinets, stunning Super White quartz countertops, new stainless steel appliances, ice maker, beverage fridge, custom tiled baths, new carpets, custom built ins, attractive trim package, fresh paint, custom window treatments and new A/C compressor. There are two, private expansive sun decks on the west side of the home and east side which has its own automated awning. The front entrance opens to a beautiful vaulted great room with wide plank floors, custom built in, dining banquet seating, kitchen with huge center island with plenty of seating, primary bedroom with new custom bath, two additional bedrooms, new hall bath and laundry. The decorator furnishings are fabulous with many Serena Lily pieces. Home sold beautifully furnished and decorated. The property is situated on the corner of 28th Street and Dune Drive. The 28th Street beach is guarded and is also a raft beach. For the surfers, 30th Street is only two blocks away.