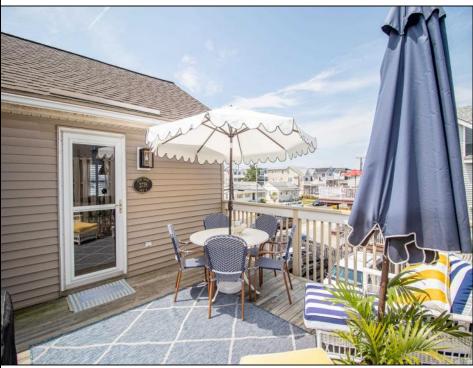

## **COMMENTS**

BEAUTIFULLY RENOVATED CONDO IN 2022 SITUATED IN A VERY CONVENIENT CENTER TOWN LOCATION ONLY THREE BLOCKS TO THE BEACH. Second floor unit offering three bedrooms and two full baths with 1,425 square feet of living space. The extensive renovations completed in 2022 included new engineered wide plank floors, new kitchen cabinets, stunning Super White quartz countertops, new stainless steel appliances, ice maker, beverage fridge, custom tiled baths, new carpets, custom built ins, attractive trim package, fresh paint, custom window treatments and new A/C compressor. There are two, private expansive sun decks on the west side of the home and east side which has its own automated awning. The front entrance opens to a beautiful vaulted great room with wide plank floors, custom built in, dining banquet seating, kitchen with huge center island with plenty of seating, primary bedroom with new custom bath, two additional bedrooms, new hall bath and laundry. The decorator furnishings are fabulous with many Serena Lily pieces. Home sold beautifully furnished and decorated. The property is situated on the corner of 28th Street and Dune Drive. The 28th Street beach is quarded and is also a raft beach. For the surfers, 30th Street is only two blocks away.