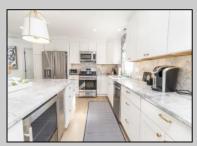

## **COMMENTS**

BEAUTIFULLY RENOVATED CONDO IN 2022 SITUATED IN A VERY CONVENIENT CENTER TOWN LOCATION ONLY THREE BLOCKS TO THE BEACH. Second floor unit offering three bedrooms and two full baths with 1,425 square feet of living space. The extensive renovations completed in 2022 included new engineered wide plank floors, new kitchen cabinets, stunning Super White quartz countertops, new stainless steel appliances, ice maker, beverage fridge, custom tiled baths, new carpets, custom built ins, attractive trim package, fresh paint, custom window treatments and new A/C compressor. There are two, private expansive sun decks on the west side of the home and east side which has its own automated awning. The front entrance opens to a beautiful vaulted great room with wide plank floors, custom built in, dining banquet seating, kitchen with huge center island with plenty of seating, primary bedroom with new custom bath, two additional bedrooms, new hall bath and laundry. The decorator furnishings are fabulous with many Serena Lily pieces. Home sold beautifully furnished and decorated. The property is situated on the corner of 28th Street and Dune Drive. The 28th Street beach is quarded and is also a raft beach. For the surfers, 30th Street is only two blocks away.

**PROPERTY DETAILS** 

UnitFeatures Kitchen Island Hardwood Floors

Hardwood Floors
Wall To Wall Carnet

Ask
Ber
316
Cal
Em

ParkingGarage 1 Car Assigned Parking OtherRooms Kitchen Eat In Kitchen Dining Area Laundry/Utility Room

AppliancesIncluded

Range

Oven Microwave Oven

Refrigerator Washer Drver