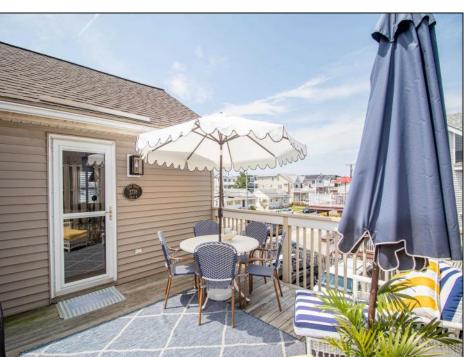

## **COMMENTS**

BEAUTIFULLY RENOVATED CONDO IN 2022 SITUATED IN A VERY CONVENIENT CENTER TOWN LOCATION ONLY THREE BLOCKS TO THE BEACH. Second floor unit offering three bedrooms and two full baths with 1,425 square feet of living space. The extensive renovations completed in 2022 included new engineered wide plank floors, new kitchen cabinets, stunning Super White quartz countertops, new stainless steel appliances, ice maker, beverage fridge, custom tiled baths, new carpets, custom built ins, attractive trim package, fresh paint, custom window treatments and new A/C compressor. There are two, private expansive sun decks on the west side of the home and east side which has its own automated awning. The front entrance opens to a beautiful vaulted great room with wide plank floors, custom built in, dining banquet seating, kitchen with huge center island with plenty of seating, primary bedroom with new custom bath, two additional bedrooms, new hall bath and laundry. The decorator furnishings are fabulous with many Serena Lily pieces. Home sold beautifully furnished and decorated. The property is situated on the corner of 28th Street and Dune Drive. The 28th Street beach is guarded and is also a raft beach. For the surfers, 30th Street is only two blocks away.