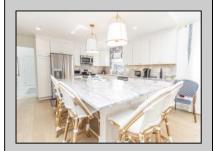

## **COMMENTS**

BEAUTIFULLY RENOVATED CONDO IN 2022 SITUATED IN A VERY CONVENIENT CENTER TOWN LOCATION ONLY THREE BLOCKS TO THE BEACH. Second floor unit offering three bedrooms and two full baths with 1,425 square feet of living space. The extensive renovations completed in 2022 included new engineered wide plank floors, new kitchen cabinets, stunning Super White quartz countertops, new stainless steel appliances, ice maker, beverage fridge, custom tiled baths, new carpets, custom built ins, attractive trim package, fresh paint, custom window treatments and new A/C compressor. There are two, private expansive sun decks on the west side of the home and east side which has its own automated awning. The front entrance opens to a beautiful vaulted great room with wide plank floors, custom built in, dining banquet seating, kitchen with huge center island with plenty of seating, primary bedroom with new custom bath, two additional bedrooms, new hall bath and laundry. The decorator furnishings are fabulous with many Serena Lily pieces. Home sold beautifully furnished and decorated. The property is situated on the corner of 28th Street and Dune Drive. The 28th Street beach is guarded and is also a raft beach. For the surfers, 30th Street is only two blocks away.

**PROPERTY DETAILS** 

OtherRooms

Eat In Kitchen

Dining Area

Kitchen

UnitFeatures Kitchen Island Hardwood Floors

ParkingGarage Wall To Wall Carnet

1 Car Assigned Parking