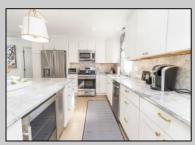

## **COMMENTS**

BEAUTIFULLY RENOVATED CONDO IN 2022 SITUATED IN A VERY CONVENIENT CENTER TOWN LOCATION ONLY THREE BLOCKS TO THE BEACH. Second floor unit offering three bedrooms and two full baths with 1,425 square feet of living space. The extensive renovations completed in 2022 included new engineered wide plank floors, new kitchen cabinets, stunning Super White quartz countertops, new stainless steel appliances, ice maker, beverage fridge, custom tiled baths, new carpets, custom built ins, attractive trim package, fresh paint, custom window treatments and new A/C compressor. There are two, private expansive sun decks on the west side of the home and east side which has its own automated awning. The front entrance opens to a beautiful vaulted great room with wide plank floors, custom built in, dining banquet seating, kitchen with huge center island with plenty of seating, primary bedroom with new custom bath, two additional bedrooms, new hall bath and laundry. The decorator furnishings are fabulous with many Serena Lily pieces. Home sold beautifully furnished and decorated. The property is situated on the corner of 28th Street and Dune Drive. The 28th Street beach is guarded and is also a raft beach. For the surfers, 30th Street is only two blocks away.