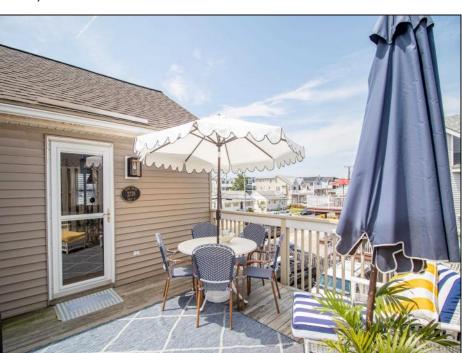

## **COMMENTS**

BEAUTIFULLY RENOVATED CONDO IN 2022 SITUATED IN A VERY CONVENIENT CENTER TOWN LOCATION ONLY THREE BLOCKS TO THE BEACH. Second floor unit offering three bedrooms and two full baths with 1,425 square feet of living space. The extensive renovations completed in 2022 included new engineered wide plank floors, new kitchen cabinets, stunning Super White quartz countertops, new stainless steel appliances, ice maker, beverage fridge, custom tiled baths, new carpets, custom built ins, attractive trim package, fresh paint, custom window treatments and new A/C compressor. There are two, private expansive sun decks on the west side of the home and east side which has its own automated awning. The front entrance opens to a beautiful vaulted great room with wide plank floors, custom built in, dining banquet seating, kitchen with huge center island with plenty of seating, primary bedroom with new custom bath, two additional bedrooms, new hall bath and laundry. The decorator furnishings are fabulous with many Serena Lily pieces. Home sold beautifully furnished and decorated. The property is situated on the corner of 28th Street and Dune Drive. The 28th Street beach is guarded and is also a raft beach. For the surfers, 30th Street is only two blocks away.