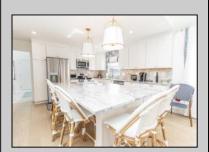

## **COMMENTS**

BEAUTIFULLY RENOVATED CONDO IN 2022 SITUATED IN A VERY CONVENIENT CENTER TOWN LOCATION ONLY THREE BLOCKS TO THE BEACH. Second floor unit offering three bedrooms and two full baths with 1,425 square feet of living space. The extensive renovations completed in 2022 included new engineered wide plank floors, new kitchen cabinets, stunning Super White quartz countertops, new stainless steel appliances, ice maker, beverage fridge, custom tiled baths, new carpets, custom built ins, attractive trim package, fresh paint, custom window treatments and new A/C compressor. There are two, private expansive sun decks on the west side of the home and east side which has its own automated awning. The front entrance opens to a beautiful vaulted great room with wide plank floors, custom built in, dining banquet seating, kitchen with huge center island with plenty of seating, primary bedroom with new custom bath, two additional bedrooms, new hall bath and laundry. The decorator furnishings are fabulous with many Serena Lily pieces. Home sold beautifully furnished and decorated. The property is situated on the corner of 28th Street and Dune Drive. The 28th Street beach is guarded and is also a raft beach. For the surfers, 30th Street is only two blocks away.