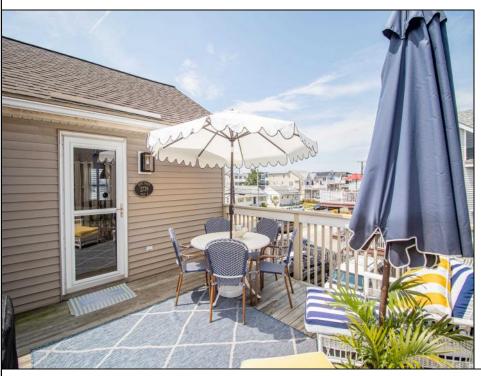

## **COMMENTS**

BEAUTIFULLY RENOVATED CONDO IN 2022 SITUATED IN A VERY CONVENIENT CENTER TOWN LOCATION ONLY THREE BLOCKS TO THE BEACH. Second floor unit offering three bedrooms and two full baths with 1,425 square feet of living space. The extensive renovations completed in 2022 included new engineered wide plank floors, new kitchen cabinets, stunning Super White quartz countertops, new stainless steel appliances, ice maker, beverage fridge, custom tiled baths, new carpets, custom built ins, attractive trim package, fresh paint, custom window treatments and new A/C compressor. There are two, private expansive sun decks on the west side of the home and east side which has its own automated awning. The front entrance opens to a beautiful vaulted great room with wide plank floors, custom built in, dining banquet seating, kitchen with huge center island with plenty of seating, primary bedroom with new custom bath, two additional bedrooms, new hall bath and laundry. The decorator furnishings are fabulous with many Serena Lily pieces. Home sold beautifully furnished and decorated. The property is situated on the corner of 28th Street and Dune Drive. The 28th Street beach is guarded and is also a raft beach. For the surfers, 30th Street is only two blocks away.