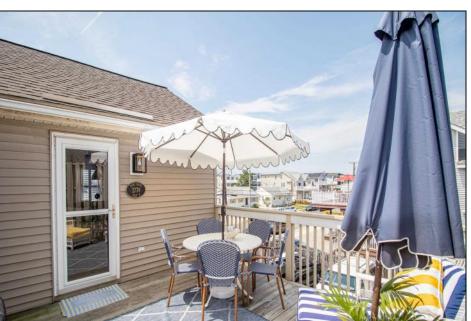

## **COMMENTS**

BEAUTIFULLY RENOVATED CONDO IN 2022 SITUATED IN A VERY CONVENIENT CENTER TOWN LOCATION ONLY THREE BLOCKS TO THE BEACH. Second floor unit offering three bedrooms and two full baths with 1,425 square feet of living space. The extensive renovations completed in 2022 included new engineered wide plank floors, new kitchen cabinets, stunning Super White quartz countertops, new stainless steel appliances, ice maker, beverage fridge, custom tiled baths, new carpets, custom built ins, attractive trim package, fresh paint, custom window treatments and new A/C compressor. There are two, private expansive sun decks on the west side of the home and east side which has its own automated awning. The front entrance opens to a beautiful vaulted great room with wide plank floors, custom built in, dining banquet seating, kitchen with huge center island with plenty of seating, primary bedroom with new custom bath, two additional bedrooms, new hall bath and laundry. The decorator furnishings are fabulous with many Serena Lily pieces. Home sold beautifully furnished and decorated. The property is situated on the corner of 28th Street and Dune Drive. The 28th Street beach is guarded and is also a raft beach. For the surfers, 30th Street is only two blocks away.