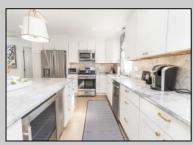

## **COMMENTS**

BEAUTIFULLY RENOVATED CONDO IN 2022 SITUATED IN A VERY CONVENIENT CENTER TOWN LOCATION ONLY THREE BLOCKS TO THE BEACH. Second floor unit offering three bedrooms and two full baths with 1,425 square feet of living space. The extensive renovations completed in 2022 included new engineered wide plank floors, new kitchen cabinets, stunning Super White quartz countertops, new stainless steel appliances, ice maker, beverage fridge, custom tiled baths, new carpets, custom built ins, attractive trim package, fresh paint, custom window treatments and new A/C compressor. There are two, private expansive sun decks on the west side of the home and east side which has its own automated awning. The front entrance opens to a beautiful vaulted great room with wide plank floors, custom built in, dining banquet seating, kitchen with huge center island with plenty of seating, primary bedroom with new custom bath, two additional bedrooms, new hall bath and laundry. The decorator furnishings are fabulous with many Serena Lily pieces. Home sold beautifully furnished and decorated. The property is situated on the corner of 28th Street and Dune Drive. The 28th Street beach is guarded and is also a raft beach. For the surfers, 30th Street is only two blocks away.