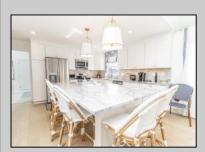

## **COMMENTS**

BEAUTIFULLY RENOVATED CONDO IN 2022 SITUATED IN A VERY CONVENIENT CENTER TOWN LOCATION ONLY THREE BLOCKS TO THE BEACH. Second floor unit offering three bedrooms and two full baths with 1,425 square feet of living space. The extensive renovations completed in 2022 included new engineered wide plank floors, new kitchen cabinets, stunning Super White quartz countertops, new stainless steel appliances, ice maker, beverage fridge, custom tiled baths, new carpets, custom built ins, attractive trim package, fresh paint, custom window treatments and new A/C compressor. There are two, private expansive sun decks on the west side of the home and east side which has its own automated awning. The front entrance opens to a beautiful vaulted great room with wide plank floors, custom built in, dining banquet seating, kitchen with huge center island with plenty of seating, primary bedroom with new custom bath, two additional bedrooms, new hall bath and laundry. The decorator furnishings are fabulous with many Serena Lily pieces. Home sold beautifully furnished and decorated. The property is situated on the corner of 28th Street and Dune Drive. The 28th Street beach is guarded and is also a raft beach. For the surfers, 30th Street is only two blocks away.