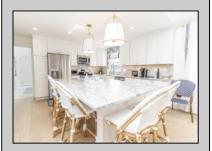

## **COMMENTS**

BEAUTIFULLY RENOVATED CONDO IN 2022 SITUATED IN A VERY CONVENIENT CENTER TOWN LOCATION ONLY THREE BLOCKS TO THE BEACH. Second floor unit offering three bedrooms and two full baths with 1,425 square feet of living space. The extensive renovations completed in 2022 included new engineered wide plank floors, new kitchen cabinets, stunning Super White quartz countertops, new stainless steel appliances, ice maker, beverage fridge, custom tiled baths, new carpets, custom built ins, attractive trim package, fresh paint, custom window treatments and new A/C compressor. There are two, private expansive sun decks on the west side of the home and east side which has its own automated awning. The front entrance opens to a beautiful vaulted great room with wide plank floors, custom built in, dining banquet seating, kitchen with huge center island with plenty of seating, primary bedroom with new custom bath, two additional bedrooms, new hall bath and laundry. The decorator furnishings are fabulous with many Serena Lily pieces. Home sold beautifully furnished and decorated. The property is situated on the corner of 28th Street and Dune Drive. The 28th Street beach is guarded and is also a raft beach. For the surfers, 30th Street is only two blocks away.

**PROPERTY DETAILS** 

UnitFeatures Kitchen Island 1 Car Hardwood Floors

Wall To Wall Carpe

ParkingGarage Assigned Parking OtherRooms Kitchen Eat In Kitchen Dining Area

Laundry/Utility Room Ask for Ben Duncan