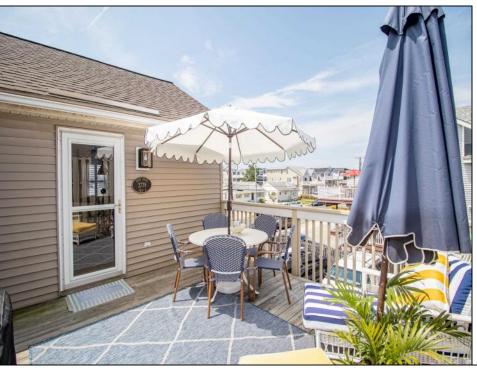

## **COMMENTS**

BEAUTIFULLY RENOVATED CONDO IN 2022 SITUATED IN A VERY CONVENIENT CENTER TOWN LOCATION ONLY THREE BLOCKS TO THE BEACH. Second floor unit offering three bedrooms and two full baths with 1,425 square feet of living space. The extensive renovations completed in 2022 included new engineered wide plank floors, new kitchen cabinets, stunning Super White quartz countertops, new stainless steel appliances, ice maker, beverage fridge, custom tiled baths, new carpets, custom built ins, attractive trim package, fresh paint, custom window treatments and new A/C compressor. There are two, private expansive sun decks on the west side of the home and east side which has its own automated awning. The front entrance opens to a beautiful vaulted great room with wide plank floors, custom built in, dining banquet seating, kitchen with huge center island with plenty of seating, primary bedroom with new custom bath, two additional bedrooms, new hall bath and laundry. The decorator furnishings are fabulous with many Serena Lily pieces. Home sold beautifully furnished and decorated. The property is situated on the corner of 28th Street and Dune Drive. The 28th Street beach is guarded and is also a raft beach. For the surfers, 30th Street is only two blocks away.