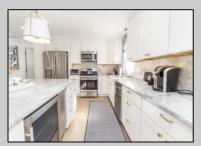

## **COMMENTS**

BEAUTIFULLY RENOVATED CONDO IN 2022 SITUATED IN A VERY CONVENIENT CENTER TOWN LOCATION ONLY THREE BLOCKS TO THE BEACH. Second floor unit offering three bedrooms and two full baths with 1,425 square feet of living space. The extensive renovations completed in 2022 included new engineered wide plank floors, new kitchen cabinets, stunning Super White quartz countertops, new stainless steel appliances, ice maker, beverage fridge, custom tiled baths, new carpets, custom built ins, attractive trim package, fresh paint, custom window treatments and new A/C compressor. There are two, private expansive sun decks on the west side of the home and east side which has its own automated awning. The front entrance opens to a beautiful vaulted great room with wide plank floors, custom built in, dining banquet seating, kitchen with huge center island with plenty of seating, primary bedroom with new custom bath, two additional bedrooms, new hall bath and laundry. The decorator furnishings are fabulous with many Serena Lily pieces. Home sold beautifully furnished and decorated. The property is situated on the corner of 28th Street and Dune Drive. The 28th Street beach is guarded and is also a raft beach. For the surfers, 30th Street is only two blocks away.