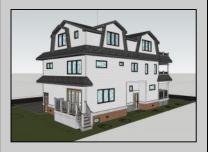

## **COMMENTS**

Ocean Views on this OVERSIZED 64 x125 sq. ft. lot. Brand new 6 bedroom, 6 bathroom single family home with a 4 stop elevator and large pool, set on a corner 64 x 125 sq. ft. lot. with a completion date slated for summer 2025, this gorgeous home will feature cedar shake siding and roof, mahogany ceilings on all decks, with a beautiful cabana style setting in the read yard, overlooking a large pool. The interior finishes consist of 7' white oak engineered floors throughout, a substantial trim package, a gorgeous tile selection for every bath and an expansive kitchen with stone tops and stainless steel appliances. Buy now and design your own putting green in the rear yard.