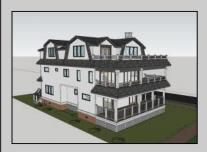

## **COMMENTS**

Ocean Views on this OVERSIZED 64 x125 sq. ft. lot. Brand new 6 bedroom, 6 bathroom single family home with a 4 stop elevator and large pool, set on a corner 64 x 125 sq. ft. lot. with a completion date slated for summer 2025, this gorgeous home will feature cedar shake siding and roof, mahogany ceilings on all decks, with a beautiful cabana style setting in the read yard, overlooking a large pool. The interior finishes consist of 7' white oak engineered floors throughout, a substantial trim package, a gorgeous tile selection for every bath and an expansive kitchen with stone tops and stainless steel appliances. Buy now and design your own putting green in the rear yard.