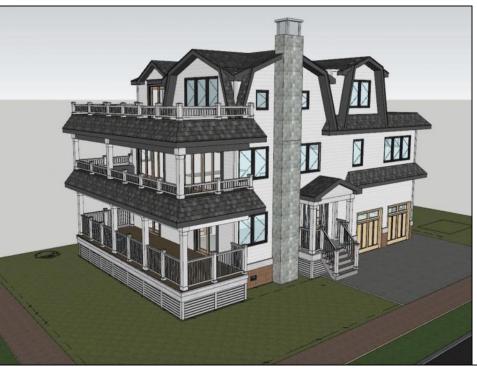

## **COMMENTS**

Ocean Views on this OVERSIZED 64 x125 sq. ft. lot. Brand new 6 bedroom, 6 bathroom single family home with a 4 stop elevator and large pool, set on a corner 64 x 125 sq. ft. lot. with a completion date slated for summer 2025, this gorgeous home will feature cedar shake siding and roof, mahogany ceilings on all decks, with a beautiful cabana style setting in the read yard, overlooking a large pool. The interior finishes consist of 7' white oak engineered floors throughout, a substantial trim package, a gorgeous tile selection for every bath and an expansive kitchen with stone tops and stainless steel appliances. Buy now and design your own putting green in the rear yard.