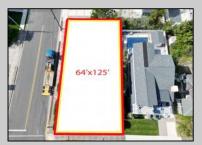

## **COMMENTS**

Ocean Views on this OVERSIZED 64 x125 sq. ft. lot. Brand new 6 bedroom, 6 bathroom single family home with a 4 stop elevator and large pool, set on a corner 64 x 125 sq. ft. lot. with a completion date slated for summer 2025, this gorgeous home will feature cedar shake siding and roof, mahogany ceilings on all decks, with a beautiful cabana style setting in the read yard, overlooking a large pool. The interior finishes consist of 7' white oak engineered floors throughout, a substantial trim package, a gorgeous tile selection for every bath and an expansive kitchen with stone tops and stainless steel appliances. Buy now and design your own putting green in the rear yard.