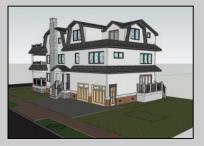

## **COMMENTS**

Ocean Views on this OVERSIZED 64 x125 sq. ft. lot. Brand new 6 bedroom, 6 bathroom single family home with a 4 stop elevator and large pool, set on a corner 64 x 125 sq. ft. lot. with a completion date slated for summer 2025, this gorgeous home will feature cedar shake siding and roof, mahogany ceilings on all decks, with a beautiful cabana style setting in the read yard, overlooking a large pool. The interior finishes consist of 7' white oak engineered floors throughout, a substantial trim package, a gorgeous tile selection for every bath and an expansive kitchen with stone tops and stainless steel appliances. Buy now and design your own putting green in the rear yard.