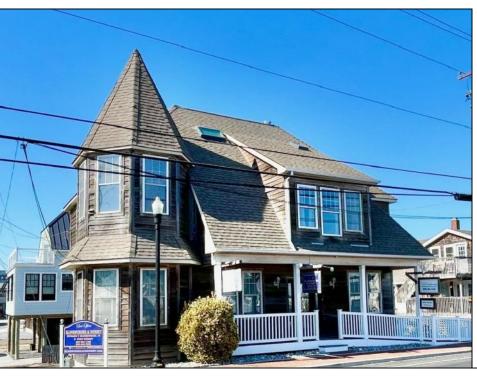

## **COMMENTS**

3 office commercial spaces with 3 bedrooms 2 baths 2nd and 3rd-floor rental space. Buy as commercial space, or the owner will apply for a change of use for fully residential. High visibility and fantastic views. It is located across from the water and surrounded by a desirable and expanding marina district. The building is free-standing but part of a two-building association. The three offices, reception area, powder room, and recreation space are rented month to month. The 3-bedroom, 2-bath area has a fantastic rental history. Use as it is or use the space to meet your needs. There are seven parking spots. The property offers flexibility. Use the apartment or office space and rent the other half or combine for singular use. Over the Cape May bridge with full access to the island. Take a look today!