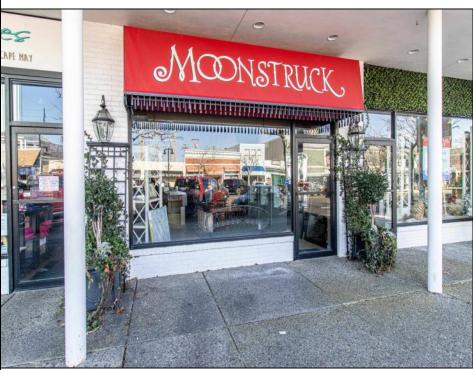

## **COMMENTS**

Fabulous opportunity to own a large, commercial store in Stone Harbor's prestigious shopping area. This large, 1,350 square foot store, sits center stage on 96th Street with substantial walking traffic and wonderful visibility. The existing store is a boutique store and is beautifully outfitted with tiled floors over concrete and wall papered walls. Real estate only for sale not business. Current rental rates are over \$60 per square foot. This unit is prime for the right business idea or a unique opportunity to own an investment property. Unit ready for immediate use so have your business up and running for the 2025 season. Condo Fee is \$3,000 per year.