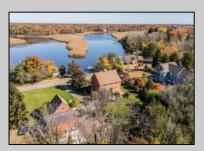

## COMMENTS

Welcome to your dream riverfront retreat, located in highly sought after Upper Township New Jersey. Nestled on a secluded street, this charming home offers breathtaking views of the Tuckahoe River and your very own private dock. Inside, you'll find over 2800 square ft of living space, plus a half-finished basement, a finished attic, hardwood flooring throughout, a gourmet cheft's kitchen, and a sunroom overlooking your backyard sanctuary. This gem boasts a geothermal heating system and a tankless hot water heater, ensuring comfort and efficiency year-round. With dual washers and dryers, laundry day is a breeze. The home features a detached 2-car garage and a spacious pole barn, providing ample storage for all your toys and tools. And while you're just 20 minutes from the Ocean City beaches, you'll feel worlds away in this serene setting. Don't miss out on this unique opportunity to own a slice of paradise with over an acre of land. Schedule your viewing today and let the Riverfront lifestyle sweep you off your feet!