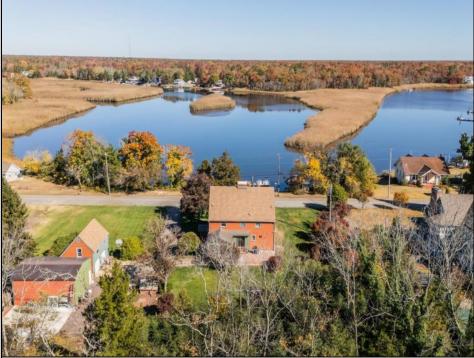

## COMMENTS

Welcome to your dream riverfront retreat, located in highly sought after Upper Township New Jersey. Nestled on a secluded street, this charming home offers breathtaking views of the Tuckahoe River and your very own private dock. Inside, you'll find over 2800 square ft of living space, plus a half-finished basement, a finished attic, hardwood flooring throughout, a gourmet cheft's kitchen, and a sunroom overlooking your backyard sanctuary. This gem boasts a geothermal heating system and a tankless hot water heater, ensuring comfort and efficiency year-round. With dual washers and dryers, laundry day is a breeze. The home features a detached 2-car garage and a spacious pole barn, providing ample storage for all your toys and tools. And while you're just 20 minutes from the Ocean City beaches, you'll feel worlds away in this serene setting. Don't miss out on this unique opportunity to own a slice of paradise with over an acre of land. Schedule your viewing today and let the Riverfront lifestyle sweep you off your feet!