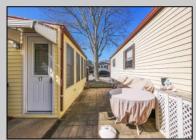

OUTSTANDING Sunroom, in unit W&D, New Heat & Air (2024), w/ New duct work, PEX plumbing, new HWH & new flooring throughout & all located in a serene park style setting! Unit also incl. a storage shed for tools, bikes & beach gear! PROPERTY DETAILS Exterior OutsideFeatures OtherRooms ParkingGarage

> Patio 1 Car Porch Stone Driveway Grill

Storage Building Cable TV See Remarks

AppliancesIncluded

Living Room Kitchen Eat-In-Kitchen Dining Area Florida Room

1st Floor Primary Bedroom

Laundry Closet

Heating Gas Propane