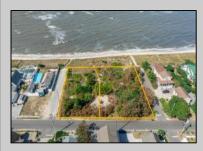

## COMMENTS

Introducing a prime bayfront residential lot in the desirable Villas, offering over 15,000 square feet of stunning waterfront potential. With unobstructed views of the picturesque Delaware Bay, this property provides the perfect setting to potentially build your dream home and enjoy breathtaking sunsets year-round. Please note, CAFRA and DEP permitting will be required to build and are the responsibility of the buyer. Additionally, this lot can be purchased together with the adjacent property at 1207 Millman Lane for expanded possibilities. For more information or to schedule a private showing, contact the listing agent directly. Don't miss this rare bayfront opportunity! Lot Lines shown in photos are approximate. Sale is subject to a 1031 exchange. Must be sold with adjoining lot 1207 Millman Lane MLS 243056