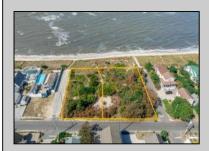

## **COMMENTS**

Introducing a prime bayfront residential lot in the desirable Villas, offering over 15,000 square feet of stunning waterfront potential. With unobstructed views of the picturesque Delaware Bay, this property provides the perfect setting to potentially build your dream home and enjoy breathtaking sunsets year-round. Please note, CAFRA and DEP permitting will be required to build and are the responsibility of the buyer. Additionally, this lot can be purchased together with the adjacent property at 1207 Millman Lane for expanded possibilities. For more information or to schedule a private showing, contact the listing agent directly. Don't miss this rare bayfront opportunity! Lot Lines shown in photos are approximate. Sale is subject to a 1031 exchange. Must be sold with adjoining lot 1207 Millman Lane MLS 243056