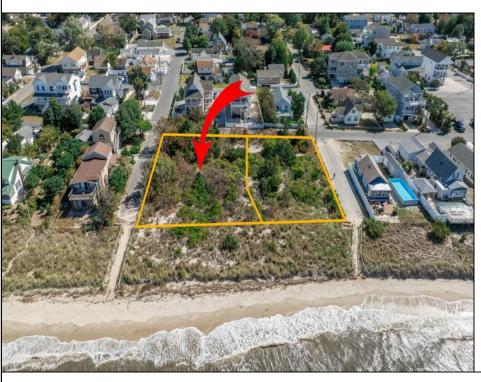

## **COMMENTS**

Introducing a prime bayfront residential lot in the desirable Villas, offering over 15,000 square feet of stunning waterfront potential. With unobstructed views of the picturesque Delaware Bay, this property provides the perfect setting to potentially build your dream home and enjoy breathtaking sunsets year-round. Please note, CAFRA and DEP permitting will be required to build and are the responsibility of the buyer. Additionally, this lot can be purchased together with the adjacent property at 1207 Millman Lane for expanded possibilities. For more information or to schedule a private showing, contact the listing agent directly. Don't miss this rare bayfront opportunity! Lot Lines shown in photos are approximate. Sale is subject to a 1031 exchange. Must be sold with adjoining lot 1207 Millman Lane MLS 243056