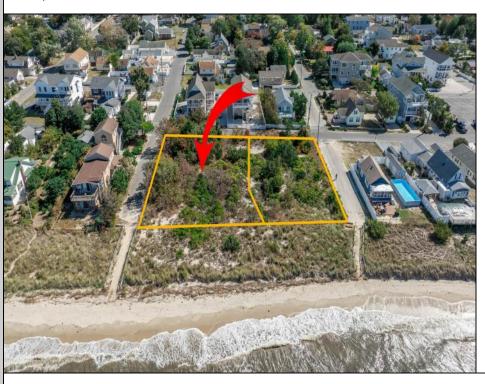

## **COMMENTS**

Introducing a prime bayfront residential lot in the desirable Villas, offering over 15,000 square feet of stunning waterfront potential. With unobstructed views of the picturesque Delaware Bay, this property provides the perfect setting to potentially build your dream home and enjoy breathtaking sunsets year-round. Please note, CAFRA and DEP permitting will be required to build and are the responsibility of the buyer. Additionally, this lot can be purchased together with the adjacent property at 1207 Millman Lane for expanded possibilities. For more information or to schedule a private showing, contact the listing agent directly. Don't miss this rare bayfront opportunity! Lot Lines shown in photos are approximate. Sale is subject to a 1031 exchange. Must be sold with adjoining lot 1207 Millman Lane MLS 243056