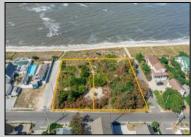

## **COMMENTS**

Introducing a prime bayfront residential lot in the desirable Villas, offering over 15,000 square feet of stunning waterfront potential. With unobstructed views of the picturesque Delaware Bay, this property provides the perfect setting to potentially build your dream home and enjoy breathtaking sunsets year-round. Please note, CAFRA and DEP permitting will be required to build and are the responsibility of the buyer. Additionally, this lot can be purchased together with the adjacent property at 1207 Millman Lane for expanded possibilities. For more information or to schedule a private showing, contact the listing agent directly. Don't miss this rare bayfront opportunity! Lot Lines shown in photos are approximate. Sale is subject to a 1031 exchange. Must be sold with adjoining lot 1207 Millman Lane MLS 243056