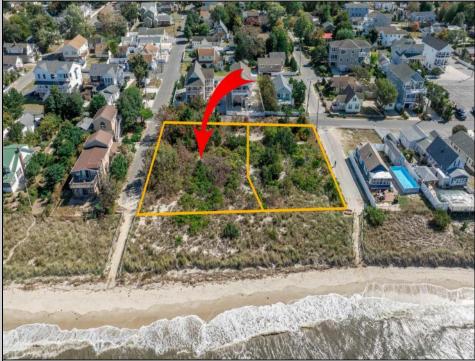

## COMMENTS

Introducing a prime bayfront residential lot in the desirable Villas, offering over 15,000 square feet of stunning waterfront potential. With unobstructed views of the picturesque Delaware Bay, this property provides the perfect setting to potentially build your dream home and enjoy breathtaking sunsets year-round. Please note, CAFRA and DEP permitting will be required to build and are the responsibility of the buyer. Additionally, this lot can be purchased together with the adjacent property at 1207 Millman Lane for expanded possibilities. For more information or to schedule a private showing, contact the listing agent directly. Don't miss this rare bayfront opportunity! Lot Lines shown in photos are approximate. Sale is subject to a 1031 exchange. Must be sold with adjoining lot 1207 Millman Lane MLS 243056