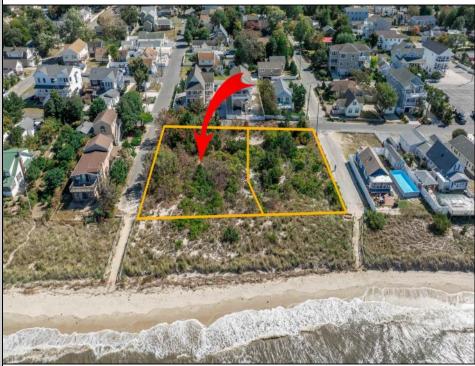

## COMMENTS

Introducing a prime bayfront residential lot in the desirable Villas, offering over 15,000 square feet of stunning waterfront potential. With unobstructed views of the picturesque Delaware Bay, this property provides the perfect setting to potentially build your dream home and enjoy breathtaking sunsets year-round. Please note, CAFRA and DEP permitting will be required to build and are the responsibility of the buyer. Additionally, this lot can be purchased together with the adjacent property at 1207 Millman Lane for expanded possibilities. For more information or to schedule a private showing, contact the listing agent directly. Don't miss this rare bayfront opportunity! Lot Lines shown in photos are approximate. Sale is subject to a 1031 exchange. Must be sold with adjoining lot 1207 Millman Lane MLS 243056