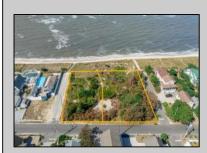

## **COMMENTS**

Introducing a prime bayfront residential lot in the desirable Villas, offering over 15,000 square feet of stunning waterfront potential. With unobstructed views of the picturesque Delaware Bay, this property provides the perfect setting to potentially build your dream home and enjoy breathtaking sunsets year-round. Please note, CAFRA and DEP permitting will be required to build and are the responsibility of the buyer. Additionally, this lot can be purchased together with the adjacent property at 1207 Millman Lane for expanded possibilities. For more information or to schedule a private showing, contact the listing agent directly. Don't miss this rare bayfront opportunity! Lot Lines shown in photos are approximate. Sale is subject to a 1031 exchange. Must be sold with adjoining lot 1207 Millman Lane MLS 243056