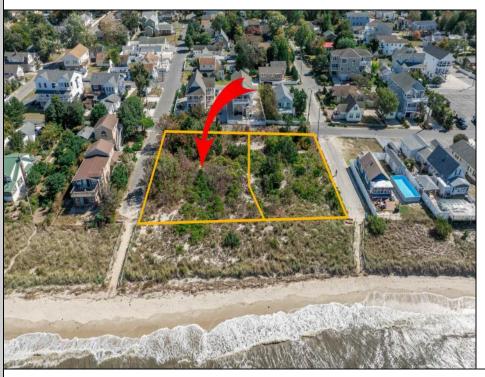

## **COMMENTS**

Introducing a prime bayfront residential lot in the desirable Villas, offering over 15,000 square feet of stunning waterfront potential. With unobstructed views of the picturesque Delaware Bay, this property provides the perfect setting to potentially build your dream home and enjoy breathtaking sunsets year-round. Please note, CAFRA and DEP permitting will be required to build and are the responsibility of the buyer. Additionally, this lot can be purchased together with the adjacent property at 1207 Millman Lane for expanded possibilities. For more information or to schedule a private showing, contact the listing agent directly. Don't miss this rare bayfront opportunity! Lot Lines shown in photos are approximate. Sale is subject to a 1031 exchange. Must be sold with adjoining lot 1207 Millman Lane MLS 243056