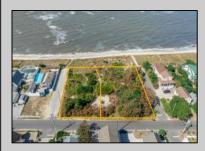

## COMMENTS

Introducing a prime bayfront residential lot in the desirable Villas, offering over 15,000 square feet of stunning waterfront potential. With unobstructed views of the picturesque Delaware Bay, this property provides the perfect setting to potentially build your dream home and enjoy breathtaking sunsets year-round. Please note, CAFRA and DEP permitting will be required to build and are the responsibility of the buyer. Additionally, this lot can be purchased together with the adjacent property at 1207 Millman Lane for expanded possibilities. For more information or to schedule a private showing, contact the listing agent directly. Don't miss this rare bayfront opportunity! Lot Lines shown in photos are approximate. Sale is subject to a 1031 exchange. Must be sold with adjoining lot 1207 Millman Lane MLS 243056