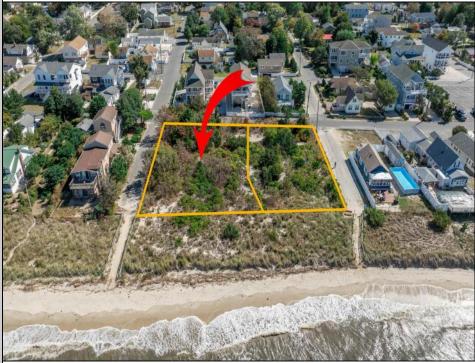

## COMMENTS

Introducing a prime bayfront residential lot in the desirable Villas, offering over 15,000 square feet of stunning waterfront potential. With unobstructed views of the picturesque Delaware Bay, this property provides the perfect setting to potentially build your dream home and enjoy breathtaking sunsets year-round. Please note, CAFRA and DEP permitting will be required to build and are the responsibility of the buyer. Additionally, this lot can be purchased together with the adjacent property at 1207 Millman Lane for expanded possibilities. For more information or to schedule a private showing, contact the listing agent directly. Don't miss this rare bayfront opportunity! Lot Lines shown in photos are approximate. Sale is subject to a 1031 exchange. Must be sold with adjoining lot 1207 Millman Lane MLS 243056