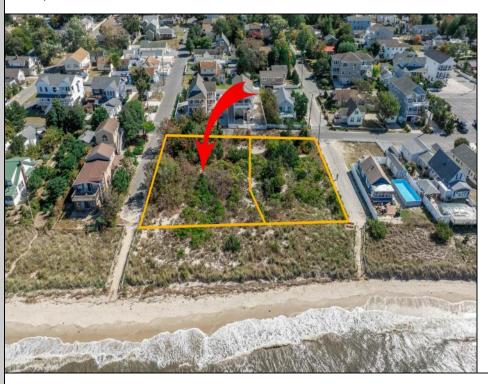

## **COMMENTS**

Introducing a prime bayfront residential lot in the desirable Villas, offering over 15,000 square feet of stunning waterfront potential. With unobstructed views of the picturesque Delaware Bay, this property provides the perfect setting to potentially build your dream home and enjoy breathtaking sunsets year-round. Please note, CAFRA and DEP permitting will be required to build and are the responsibility of the buyer. Additionally, this lot can be purchased together with the adjacent property at 1207 Millman Lane for expanded possibilities. For more information or to schedule a private showing, contact the listing agent directly. Don't miss this rare bayfront opportunity! Lot Lines shown in photos are approximate. Sale is subject to a 1031 exchange. Must be sold with adjoining lot 1207 Millman Lane MLS 243056