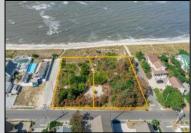

## **COMMENTS**

Introducing a prime bayfront residential lot in the desirable Villas, offering over 15,000 square feet of stunning waterfront potential. With unobstructed views of the picturesque Delaware Bay, this property provides the perfect setting to potentially build your dream home and enjoy breathtaking sunsets year-round. Please note, CAFRA and DEP permitting will be required to build and are the responsibility of the buyer. Additionally, this lot can be purchased together with the adjacent property at 1207 Millman Lane for expanded possibilities. For more information or to schedule a private showing, contact the listing agent directly. Don't miss this rare bayfront opportunity! Lot Lines shown in photos are approximate. Sale is subject to a 1031 exchange. Must be sold with adjoining lot 1207 Millman Lane MLS 243056