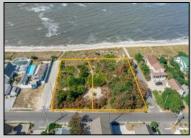

## **COMMENTS**

Introducing a prime bayfront residential lot in the desirable Villas, offering over 15,000 square feet of stunning waterfront potential. With unobstructed views of the picturesque Delaware Bay, this property provides the perfect setting to potentially build your dream home and enjoy breathtaking sunsets year-round. Please note, CAFRA and DEP permitting will be required to build and are the responsibility of the buyer. Additionally, this lot can be purchased together with the adjacent property at 1207 Millman Lane for expanded possibilities. For more information or to schedule a private showing, contact the listing agent directly. Don't miss this rare bayfront opportunity! Lot Lines shown in photos are approximate. Sale is subject to a 1031 exchange. Must be sold with adjoining lot 1207 Millman Lane MLS 243056