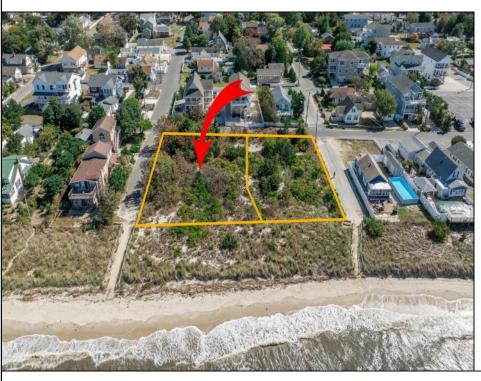

## **COMMENTS**

Introducing a prime bayfront residential lot in the desirable Villas, offering over 15,000 square feet of stunning waterfront potential. With unobstructed views of the picturesque Delaware Bay, this property provides the perfect setting to potentially build your dream home and enjoy breathtaking sunsets year-round. Please note, CAFRA and DEP permitting will be required to build and are the responsibility of the buyer. Additionally, this lot can be purchased together with the adjacent property at 1207 Millman Lane for expanded possibilities. For more information or to schedule a private showing, contact the listing agent directly. Don't miss this rare bayfront opportunity! Lot Lines shown in photos are approximate. Sale is subject to a 1031 exchange. Must be sold with adjoining lot 1207 Millman Lane MLS 243056