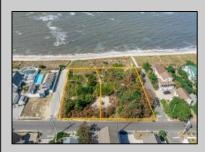

## COMMENTS

Introducing a prime bayfront residential lot in the desirable Villas, offering over 15,000 square feet of stunning waterfront potential. With unobstructed views of the picturesque Delaware Bay, this property provides the perfect setting to potentially build your dream home and enjoy breathtaking sunsets year-round. Please note, CAFRA and DEP permitting will be required to build and are the responsibility of the buyer. Additionally, this lot can be purchased together with the adjacent property at 1207 Millman Lane for expanded possibilities. For more information or to schedule a private showing, contact the listing agent directly. Don't miss this rare bayfront opportunity! Lot Lines shown in photos are approximate. Sale is subject to a 1031 exchange. Must be sold with adjoining lot 1207 Millman Lane MLS 243056