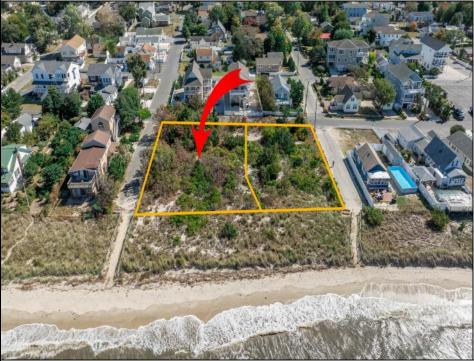

## COMMENTS

Introducing a prime bayfront residential lot in the desirable Villas, offering over 15,000 square feet of stunning waterfront potential. With unobstructed views of the picturesque Delaware Bay, this property provides the perfect setting to potentially build your dream home and enjoy breathtaking sunsets year-round. Please note, CAFRA and DEP permitting will be required to build and are the responsibility of the buyer. Additionally, this lot can be purchased together with the adjacent property at 1207 Millman Lane for expanded possibilities. For more information or to schedule a private showing, contact the listing agent directly. Don't miss this rare bayfront opportunity! Lot Lines shown in photos are approximate. Sale is subject to a 1031 exchange. Must be sold with adjoining lot 1207 Millman Lane MLS 243056