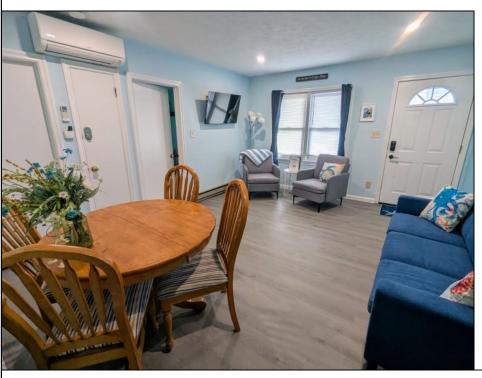

## **COMMENTS**

Welcome to Sailfish Condominiums in Wildwood Crest, where you can rest easy knowing your reserved off-street parking spot will be there when you arrive. This freshly painted unit has 2-bedrooms, 1-bathroom and is perfectly situated between the beach and bay for short walks to both. As you walk in, you'll appreciate the light and airy feel of the living area, just right for relaxing after a day at the beach. All rooms except for the bathroom have been updated with luxury vinyl planks (February \'25) and trim. The galley kitchen includes a brand new fridge (Aug \'24) and the essentials to prepare your favorite meals. This pet-friendly (for owners) unit comes with central AC & heat splits (2023) to ensure your comfort year-round. The condo is being sold fully furnished, so it\'s turnkey ready for summer fun or rentals in 2025. As an added bonus, there\'s an owner\'s storage closet to store all your personal items in a safe and secure spot. The 7-unit HOA takes care of common area maintenance, sewer, and water, as well as insurance for the common areas like the structure, parking, patio/flower garden and flood insurance. Don't miss out on this opportunity to live in or rent this great condo in Wildwood Crest. It\'s conveniently located within walking distance to Centennial Park and many fun activities and restaurants. The Crest is best - make an appointment to check it out today!