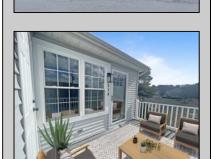

## **COMMENTS**

Welcome to this recently Remodeled 2 Bedroom 1 Bathroom Top Floor Coner Unit In London Court. This recently Renovated Unit is Move in Ready and Features Living room with fireplace that is open to Spacious Kitchen with New White Shaker Cabinets, Granite Counter Tops, New Backsplash, Stainless Appliances, New Kitchen Sink, Faucet, Light Fixtures. Property has been updated with New Ceiling Fans, New Flooring Throughout, Updated Bathroom Vanity/ New Tub/Toilet / Fixtures, New Interior Doors, Fresh Paint Throughout and New Windows. Primary bedroom has spacious closet and access to the full bathroom. Call us for more information and to schedule your Showing Today! \*\*To help visualize this home's floorplan and to highlight its potential, virtual furnishings may have been added to photos found in this listing.