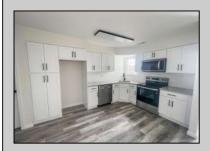

## **COMMENTS**

Welcome to this recently Remodeled 2 Bedroom 1 Bathroom Top Floor Coner Unit In London Court. This recently Renovated Unit is Move in Ready and Features Living room with fireplace that is open to Spacious Kitchen with New White Shaker Cabinets, Granite Counter Tops, New Backsplash, Stainless Appliances, New Kitchen Sink, Faucet, Light Fixtures. Property has been updated with New Ceiling Fans, New Flooring Throughout, Updated Bathroom Vanity/ New Tub/Toilet / Fixtures, New Interior Doors, Fresh Paint Throughout and New Windows. Primary bedroom has spacious closet and access to the full bathroom. Call us for more information and to schedule your Showing Today! \*\*To help visualize this home's floorplan and to highlight its potential, virtual furnishings may have been added to photos found in this listing.