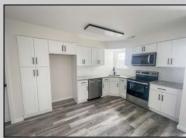

## COMMENTS

Welcome to this recently Remodeled 2 Bedroom 1 Bathroom Top Floor Coner Unit In London Court. This recently Renovated Unit is Move in Ready and Features Living room with fireplace that is open to Spacious Kitchen with New White Shaker Cabinets, Granite Counter Tops, New Backsplash, Stainless Appliances, New Kitchen Sink, Faucet, Light Fixtures. Property has been updated with New Ceiling Fans, New Flooring Throughout, Updated Bathroom Vanity/ New Tub/Toilet / Fixtures, New Interior Doors, Fresh Paint Throughout and New Windows. Primary bedroom has spacious closet and access to the full bathroom. Call us for more information and to schedule your Showing Today! \*\*To help visualize this home's floorplan and to highlight its potential, virtual furnishings may have been added to photos found in this listing.