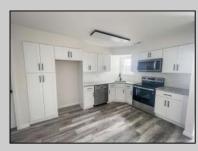

## COMMENTS

Welcome to this recently Remodeled 2 Bedroom 1 Bathroom Top Floor Coner Unit In London Court. This recently Renovated Unit is Move in Ready and Features Living room with fireplace that is open to Spacious Kitchen with New White Shaker Cabinets, Granite Counter Tops, New Backsplash, Stainless Appliances, New Kitchen Sink, Faucet, Light Fixtures. Property has been updated with New Ceiling Fans, New Flooring Throughout, Updated Bathroom Vanity/ New Tub/Toilet / Fixtures, New Interior Doors, Fresh Paint Throughout and New Windows. Primary bedroom has spacious closet and access to the full bathroom. Call us for more information and to schedule your Showing Today! \*\*To help visualize this home's floorplan and to highlight its potential, virtual furnishings may have been added to photos found in this listing.

|                                                                 | PROPER <sup>®</sup>                              | TY DETAILS            |                                                                                     |  |
|-----------------------------------------------------------------|--------------------------------------------------|-----------------------|-------------------------------------------------------------------------------------|--|
| UnitFeatures<br>Fireplace<br>Wall To Wall Carpet<br>Tile Floors | ParkingGarage<br>Parking Pad<br>Assigned Parking | OtherRooms<br>Kitchen | AppliancesInclud<br>Range<br>Microwave Oven<br>Dishwasher<br>Stainless<br>Appliance |  |
| Heating<br>Cae Natural                                          | Call: 609-399-00                                 | enue, Ocean City      | Water<br>Public                                                                     |  |