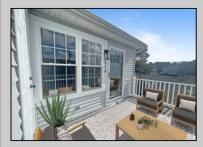

## COMMENTS

Welcome to this recently Remodeled 2 Bedroom 1 Bathroom Top Floor Coner Unit In London Court. This recently Renovated Unit is Move in Ready and Features Living room with fireplace that is open to Spacious Kitchen with New White Shaker Cabinets, Granite Counter Tops, New Backsplash, Stainless Appliances, New Kitchen Sink, Faucet, Light Fixtures. Property has been updated with New Ceiling Fans, New Flooring Throughout, Updated Bathroom Vanity/ New Tub/Toilet / Fixtures, New Interior Doors, Fresh Paint Throughout and New Windows. Primary bedroom has spacious closet and access to the full bathroom. Call us for more information and to schedule your Showing Today! \*\*To help visualize this home's floorplan and to highlight its potential, virtual furnishings may have been added to photos found in this listing.