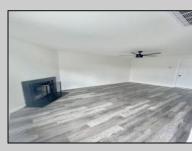

## COMMENTS

Welcome to this recently Remodeled 2 Bedroom 1 Bathroom Top Floor Coner Unit In London Court. This recently Renovated Unit is Move in Ready and Features Living room with fireplace that is open to Spacious Kitchen with New White Shaker Cabinets, Granite Counter Tops, New Backsplash, Stainless Appliances, New Kitchen Sink, Faucet, Light Fixtures. Property has been updated with New Ceiling Fans, New Flooring Throughout, Updated Bathroom Vanity/ New Tub/Toilet / Fixtures, New Interior Doors, Fresh Paint Throughout and New Windows. Primary bedroom has spacious closet and access to the full bathroom. Call us for more information and to schedule your Showing Today! \*\*To help visualize this home's floorplan and to highlight its potential, virtual furnishings may have been added to photos found in this listing.