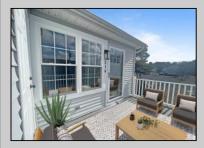

## COMMENTS

Welcome to this recently Remodeled 2 Bedroom 1 Bathroom Top Floor Coner Unit In London Court. This recently Renovated Unit is Move in Ready and Features Living room with fireplace that is open to Spacious Kitchen with New White Shaker Cabinets, Granite Counter Tops, New Backsplash, Stainless Appliances, New Kitchen Sink, Faucet, Light Fixtures. Property has been updated with New Ceiling Fans, New Flooring Throughout, Updated Bathroom Vanity/ New Tub/Toilet / Fixtures, New Interior Doors, Fresh Paint Throughout and New Windows. Primary bedroom has spacious closet and access to the full bathroom. Call us for more information and to schedule your Showing Today! \*\*To help visualize this home's floorplan and to highlight its potential, virtual furnishings may have been added to photos found in this listing.