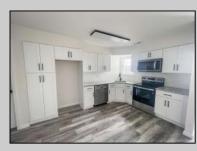

## COMMENTS

Welcome to this recently Remodeled 2 Bedroom 1 Bathroom Top Floor Coner Unit In London Court. This recently Renovated Unit is Move in Ready and Features Living room with fireplace that is open to Spacious Kitchen with New White Shaker Cabinets, Granite Counter Tops, New Backsplash, Stainless Appliances, New Kitchen Sink, Faucet, Light Fixtures. Property has been updated with New Ceiling Fans, New Flooring Throughout, Updated Bathroom Vanity/ New Tub/Toilet / Fixtures, New Interior Doors, Fresh Paint Throughout and New Windows. Primary bedroom has spacious closet and access to the full bathroom. Call us for more information and to schedule your Showing Today! \*\*To help visualize this home's floorplan and to highlight its potential, virtual furnishings may have been added to photos found in this listing.