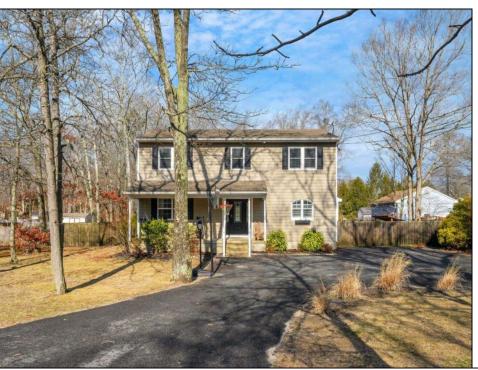

## **COMMENTS**

Welcome home! Step onto the inviting front porch, complete with a charming porch swing, setting the tone for the rest of the home. Inside, you'll discover a functional layout featuring a large living room that flows into the eat-in kitchen with to-the-ceiling cabinets, double wall oven & gas cooktop, making it the heart of the home. A dedicated laundry room with a built-in desk area adds convenience to your daily routine. Upstairs are the 4 bedrooms including the Primary Suite with updated en-suite with walk-in shower and dual sink vanity. Outside, the backyard is the place to be, offering a large deck, above ground pool, play area with swings, outdoor shower—ideal for summer barbecues or simply unwinding after a long day. Whether you're looking for a peaceful retreat or a home to entertain, this property has it all. Need extra space? The full basement is partially finished, offering endless possibilities for a recreation room, home gym, or extra storage. Don't miss your chance to make this beautiful home yours—schedule a showing today!

| P | R | OF | PER 1 | TY C | ET | AILS |
|---|---|----|-------|------|----|------|
|---|---|----|-------|------|----|------|

| PROPERTY DETAILS |                   |               |                      |  |  |  |  |
|------------------|-------------------|---------------|----------------------|--|--|--|--|
| Exterior         | OutsideFeatures   | ParkingGarage | OtherRooms           |  |  |  |  |
| Vinyl            | Deck              | 3 Car         | Living Room          |  |  |  |  |
|                  | Porch             |               | Eat-In-Kitchen       |  |  |  |  |
|                  | Fenced Yard       |               | Laundry/Utility Room |  |  |  |  |
|                  | Storage Building  |               |                      |  |  |  |  |
|                  | Outside Shower    |               |                      |  |  |  |  |
|                  | Above Ground Pool |               |                      |  |  |  |  |