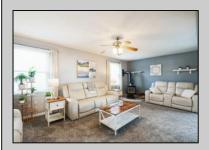

## **COMMENTS**

Welcome home! Step onto the inviting front porch, complete with a charming porch swing, setting the tone for the rest of the home. Inside, you'll discover a functional layout featuring a large living room that flows into the eat-in kitchen with to-the-ceiling cabinets, double wall oven & gas cooktop, making it the heart of the home. A dedicated laundry room with a built-in desk area adds convenience to your daily routine. Upstairs are the 4 bedrooms including the Primary Suite with updated en-suite with walk-in shower and dual sink vanity. Outside, the backyard is the place to be, offering a large deck, above ground pool, play area with swings, outdoor shower—ideal for summer barbecues or simply unwinding after a long day. Whether you're looking for a peaceful retreat or a home to entertain, this property has it all. Need extra space? The full basement is partially finished, offering endless possibilities for a recreation room, home gym, or extra storage. Don't miss your chance to make this beautiful home yours—schedule a showing today!

InteriorFeatures AppliancesIncluded Basement
Walk in Closet Oven Full

Wood Burning Stove Refrigerator Outside Entrance Inside Entrance

Cooling HotWater Water
Central Air Condition Gas- Natural Well