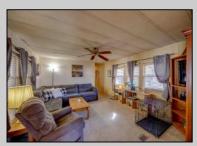

## **COMMENTS**

Two bedroom, One bathroom is located in the 55 Plus Adult Parkview Community. This unit has a spacious kitchen with plenty of cabinets and countertop space and boasts a two year old roof. Home is handicap accessible from the large interior sunroom door throughout. Outside there is a large patio and storage shed. This pet friendly park is centrally located in Cape May Court House. Land rent is \$572.00 per month and that includes water/sewer/ taxes/trash and snow removal. Natural gas available in the street and the new owner will have 90 days from the date of transfer to convert to Natural Gas. All new owners must be approved by the park and pay the \$50.00 non-refundable fee to apply. Lot #26

|  | PROPER | TY DET | AIL |
|--|--------|--------|-----|
|  |        |        | _   |

AppliancesIncluded

| PROPERTY DETAILS     |                                              |                        |                                                                   |  |  |
|----------------------|----------------------------------------------|------------------------|-------------------------------------------------------------------|--|--|
| Exterior<br>Aluminum | OutsideFeatures<br>Patio<br>Storage Building | ParkingGarage<br>1 Car | OtherRooms Living Room Kitchen Pantry Florida Room Laundry Closet |  |  |