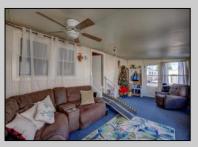

## **COMMENTS**

Two bedroom, One bathroom is located in the 55 Plus Adult Parkview Community. This unit has a spacious kitchen with plenty of cabinets and countertop space and boasts a two year old roof. Home is handicap accessible from the large interior sunroom door throughout. Outside there is a large patio and storage shed. This pet friendly park is centrally located in Cape May Court House. Land rent is \$572.00 per month and that includes water/sewer/ taxes/trash and snow removal. Natural gas available in the street and the new owner will have 90 days from the date of transfer to convert to Natural Gas. All new owners must be approved by the park and pay the \$50.00 non-refundable fee to apply. Lot #26

|  | PROPER | TY DET | AIL |
|--|--------|--------|-----|
|  |        |        | _   |

AppliancesIncluded

| PROPERTY DETAILS     |                                              |                        |                                                                   |  |  |
|----------------------|----------------------------------------------|------------------------|-------------------------------------------------------------------|--|--|
| Exterior<br>Aluminum | OutsideFeatures<br>Patio<br>Storage Building | ParkingGarage<br>1 Car | OtherRooms Living Room Kitchen Pantry Florida Room Laundry Closet |  |  |