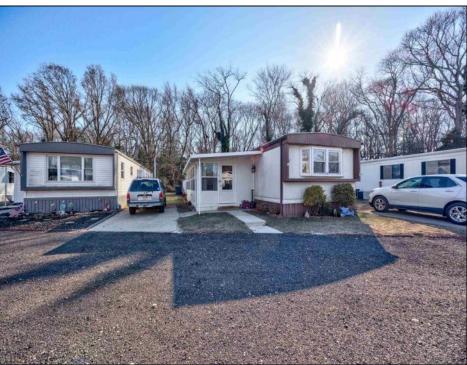

## **COMMENTS**

Two bedroom, One bathroom is located in the 55 Plus Adult Parkview Community. This unit has a spacious kitchen with plenty of cabinets and countertop space and boasts a two year old roof. Home is handicap accessible from the large interior sunroom door throughout. Outside there is a large patio and storage shed. This pet friendly park is centrally located in Cape May Court House. Land rent is \$572.00 per month and that includes water/sewer/ taxes/trash and snow removal. Natural gas available in the street and the new owner will have 90 days from the date of transfer to convert to Natural Gas. All new owners must be approved by the park and pay the \$50.00 non-refundable fee to apply. Lot #26

|  | PROPER | TY DET | AIL |
|--|--------|--------|-----|
|  |        |        | _   |

AppliancesIncluded

| PROPERTY DETAILS     |                                              |                        |                                                                   |  |  |
|----------------------|----------------------------------------------|------------------------|-------------------------------------------------------------------|--|--|
| Exterior<br>Aluminum | OutsideFeatures<br>Patio<br>Storage Building | ParkingGarage<br>1 Car | OtherRooms Living Room Kitchen Pantry Florida Room Laundry Closet |  |  |