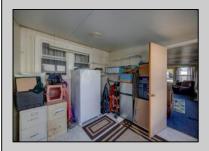

## **COMMENTS**

Two bedroom, One bathroom is located in the 55 Plus Adult Parkview Community. This unit has a spacious kitchen with plenty of cabinets and countertop space and boasts a two year old roof. Home is handicap accessible from the large interior sunroom door throughout. Outside there is a large patio and storage shed. This pet friendly park is centrally located in Cape May Court House. Land rent is \$572.00 per month and that includes water/sewer/ taxes/trash and snow removal. Natural gas available in the street and the new owner will have 90 days from the date of transfer to convert to Natural Gas. All new owners must be approved by the park and pay the \$50.00 non-refundable fee to apply. Lot #26

|  | PROPER | TY DET | AIL |
|--|--------|--------|-----|
|  |        |        | _   |

AppliancesIncluded

| PROPERTY DETAILS     |                                              |                        |                                                                   |  |  |
|----------------------|----------------------------------------------|------------------------|-------------------------------------------------------------------|--|--|
| Exterior<br>Aluminum | OutsideFeatures<br>Patio<br>Storage Building | ParkingGarage<br>1 Car | OtherRooms Living Room Kitchen Pantry Florida Room Laundry Closet |  |  |