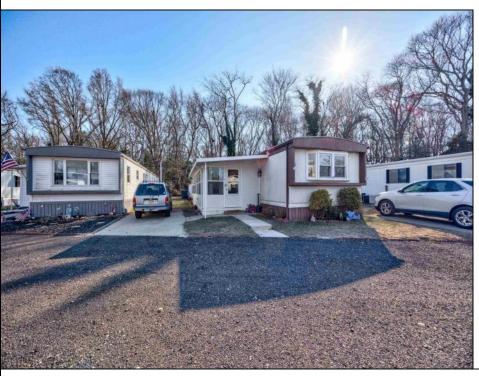

## **COMMENTS**

Two bedroom, One bathroom is located in the 55 Plus Adult Parkview Community. This unit has a spacious kitchen with plenty of cabinets and countertop space and boasts a two year old roof. Home is handicap accessible from the large interior sunroom door throughout. Outside there is a large patio and storage shed. This pet friendly park is centrally located in Cape May Court House. Land rent is \$572.00 per month and that includes water/sewer/ taxes/trash and snow removal. Natural gas available in the street and the new owner will have 90 days from the date of transfer to convert to Natural Gas. All new owners must be approved by the park and pay the \$50.00 non-refundable fee to apply. Lot #26

|  | PRO | <b>PERTY</b> | <b>DETAILS</b> |
|--|-----|--------------|----------------|
|--|-----|--------------|----------------|

| Exterior<br>Aluminum | OutsideFeatures<br>Patio<br>Storage Building | ParkingGarage<br>1 Car | OtherRooms Living Room Kitchen Pantry Florida Room Laundry Closet |
|----------------------|----------------------------------------------|------------------------|-------------------------------------------------------------------|