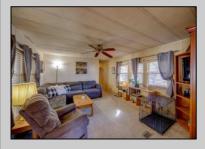

## **COMMENTS**

Two bedroom, One bathroom is located in the 55 Plus Adult Parkview Community. This unit has a spacious kitchen with plenty of cabinets and countertop space and boasts a two year old roof. Home is handicap accessible from the large interior sunroom door throughout. Outside there is a large patio and storage shed. This pet friendly park is centrally located in Cape May Court House. Land rent is \$572.00 per month and that includes water/sewer/ taxes/trash and snow removal. Natural gas available in the street and the new owner will have 90 days from the date of transfer to convert to Natural Gas. All new owners must be approved by the park and pay the \$50.00 non-refundable fee to apply. Lot #26

|  | PRO | <b>PERTY</b> | <b>DETAILS</b> |
|--|-----|--------------|----------------|
|--|-----|--------------|----------------|

| Exterior<br>Aluminum | OutsideFeatures<br>Patio<br>Storage Building | ParkingGarage<br>1 Car | OtherRooms Living Room Kitchen Pantry Florida Room Laundry Closet |
|----------------------|----------------------------------------------|------------------------|-------------------------------------------------------------------|