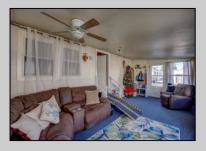

## **COMMENTS**

Two bedroom, One bathroom is located in the 55 Plus Adult Parkview Community. This unit has a spacious kitchen with plenty of cabinets and countertop space and boasts a two year old roof. Home is handicap accessible from the large interior sunroom door throughout. Outside there is a large patio and storage shed. This pet friendly park is centrally located in Cape May Court House. Land rent is \$572.00 per month and that includes water/sewer/ taxes/trash and snow removal. Natural gas available in the street and the new owner will have 90 days from the date of transfer to convert to Natural Gas. All new owners must be approved by the park and pay the \$50.00 non-refundable fee to apply. Lot #26

|  | PRO | <b>PERTY</b> | <b>DETAILS</b> |
|--|-----|--------------|----------------|
|--|-----|--------------|----------------|

| Exterior<br>Aluminum | OutsideFeatures<br>Patio<br>Storage Building | ParkingGarage<br>1 Car | OtherRooms Living Room Kitchen Pantry Florida Room Laundry Closet |
|----------------------|----------------------------------------------|------------------------|-------------------------------------------------------------------|