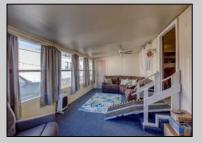

## **COMMENTS**

Two bedroom, One bathroom is located in the 55 Plus Adult Parkview Community. This unit has a spacious kitchen with plenty of cabinets and countertop space and boasts a two year old roof. Home is handicap accessible from the large interior sunroom door throughout. Outside there is a large patio and storage shed. This pet friendly park is centrally located in Cape May Court House. Land rent is \$572.00 per month and that includes water/sewer/ taxes/trash and snow removal. Natural gas available in the street and the new owner will have 90 days from the date of transfer to convert to Natural Gas. All new owners must be approved by the park and pay the \$50.00 non-refundable fee to apply. Lot #26

|  | PRO | <b>PERTY</b> | <b>DETAILS</b> |
|--|-----|--------------|----------------|
|--|-----|--------------|----------------|

| Exterior<br>Aluminum | OutsideFeatures<br>Patio<br>Storage Building | ParkingGarage<br>1 Car | OtherRooms Living Room Kitchen Pantry Florida Room Laundry Closet |
|----------------------|----------------------------------------------|------------------------|-------------------------------------------------------------------|