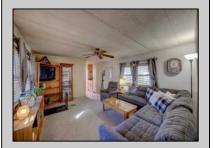

## **COMMENTS**

Two bedroom, One bathroom is located in the 55 Plus Adult Parkview Community. This unit has a spacious kitchen with plenty of cabinets and countertop space and boasts a two year old roof. Home is handicap accessible from the large interior sunroom door throughout. Outside there is a large patio and storage shed. This pet friendly park is centrally located in Cape May Court House. Land rent is \$572.00 per month and that includes water/sewer/ taxes/trash and snow removal. Natural gas available in the street and the new owner will have 90 days from the date of transfer to convert to Natural Gas. All new owners must be approved by the park and pay the \$50.00 non-refundable fee to apply. Lot #26

| PROPERTY DETAIL    |    |  |
|--------------------|----|--|
| <br>O. (-1) I. F ( | D1 |  |

AppliancesIncluded

| Exterior<br>Aluminum | OutsideFeatures<br>Patio<br>Storage Building | ParkingGarage<br>1 Car | OtherRooms Living Room Kitchen Pantry Florida Room Laundry Closet |
|----------------------|----------------------------------------------|------------------------|-------------------------------------------------------------------|