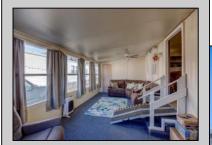

## **COMMENTS**

Two bedroom, One bathroom is located in the 55 Plus Adult Parkview Community. This unit has a spacious kitchen with plenty of cabinets and countertop space and boasts a two year old roof. Home is handicap accessible from the large interior sunroom door throughout. Outside there is a large patio and storage shed. This pet friendly park is centrally located in Cape May Court House. Land rent is \$572.00 per month and that includes water/sewer/ taxes/trash and snow removal. Natural gas available in the street and the new owner will have 90 days from the date of transfer to convert to Natural Gas. All new owners must be approved by the park and pay the \$50.00 non-refundable fee to apply. Lot #26

| PROPERTY DETAIL    |    |  |
|--------------------|----|--|
| <br>O. (-1) I. F ( | D1 |  |

AppliancesIncluded

| Exterior<br>Aluminum | OutsideFeatures<br>Patio<br>Storage Building | ParkingGarage<br>1 Car | OtherRooms Living Room Kitchen Pantry Florida Room Laundry Closet |
|----------------------|----------------------------------------------|------------------------|-------------------------------------------------------------------|