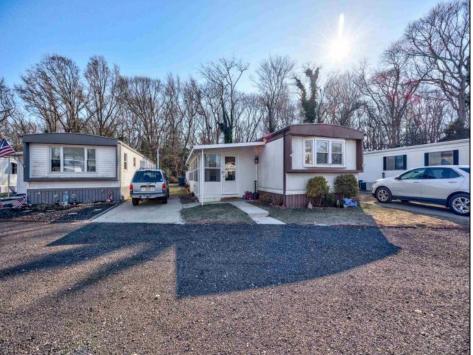

## **COMMENTS**

Two bedroom, One bathroom is located in the 55 Plus Adult Parkview Community. This unit has a spacious kitchen with plenty of cabinets and countertop space and boasts a two year old roof. Home is handicap accessible from the large interior sunroom door throughout. Outside there is a large patio and storage shed. This pet friendly park is centrally located in Cape May Court House. Land rent is \$572.00 per month and that includes water/sewer/ taxes/trash and snow removal. Natural gas available in the street and the new owner will have 90 days from the date of transfer to convert to Natural Gas. All new owners must be approved by the park and pay the \$50.00 non-refundable fee to apply. Lot #26