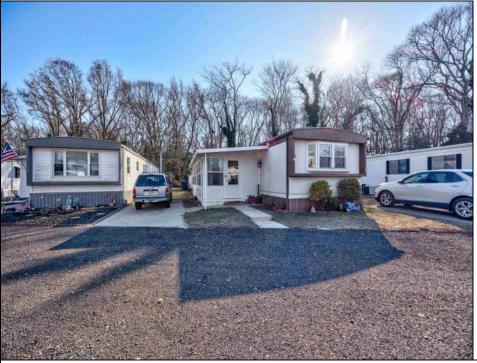

## COMMENTS

Two bedroom, One bathroom is located in the 55 Plus Adult Parkview Community. This unit has a spacious kitchen with plenty of cabinets and countertop space and boasts a two year old roof. Home is handicap accessible from the large interior sunroom door throughout. Outside there is a large patio and storage shed. This pet friendly park is centrally located in Cape May Court House. Land rent is \$572.00 per month and that includes water/sewer/ taxes/trash and snow removal. Natural gas available in the street and the new owner will have 90 days from the date of transfer to convert to Natural Gas. All new owners must be approved by the park and pay the \$50.00 non-refundable fee to apply. Lot #26