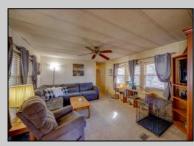

## COMMENTS

Two bedroom, One bathroom is located in the 55 Plus Adult Parkview Community. This unit has a spacious kitchen with plenty of cabinets and countertop space and boasts a two year old roof. Home is handicap accessible from the large interior sunroom door throughout. Outside there is a large patio and storage shed. This pet friendly park is centrally located in Cape May Court House. Land rent is \$572.00 per month and that includes water/sewer/ taxes/trash and snow removal. Natural gas available in the street and the new owner will have 90 days from the date of transfer to convert to Natural Gas. All new owners must be approved by the park and pay the \$50.00 non-refundable fee to apply. Lot #26

Exterior Aluminum

PROPERTY DETAILS **OutsideFeatures** Patio Storage Building

ParkingGarage 1 Car

OtherRooms Living Room Kitchen Pantry Florida Room Laundry Closet

Heating

Oil

InteriorFeatures Handicap Features