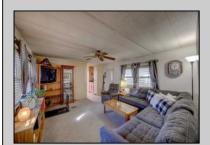

## COMMENTS

Two bedroom, One bathroom is located in the 55 Plus Adult Parkview Community. This unit has a spacious kitchen with plenty of cabinets and countertop space and boasts a two year old roof. Home is handicap accessible from the large interior sunroom door throughout. Outside there is a large patio and storage shed. This pet friendly park is centrally located in Cape May Court House. Land rent is \$572.00 per month and that includes water/sewer/ taxes/trash and snow removal. Natural gas available in the street and the new owner will have 90 days from the date of transfer to convert to Natural Gas. All new owners must be approved by the park and pay the \$50.00 non-refundable fee to apply. Lot #26

Exterior Aluminum

PROPERTY DETAILS **OutsideFeatures** Patio Storage Building

ParkingGarage 1 Car

OtherRooms Living Room Kitchen Pantry Florida Room Laundry Closet

Heating

Oil

InteriorFeatures Handicap Features