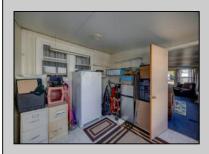

## COMMENTS

Two bedroom, One bathroom is located in the 55 Plus Adult Parkview Community. This unit has a spacious kitchen with plenty of cabinets and countertop space and boasts a two year old roof. Home is handicap accessible from the large interior sunroom door throughout. Outside there is a large patio and storage shed. This pet friendly park is centrally located in Cape May Court House. Land rent is \$572.00 per month and that includes water/sewer/ taxes/trash and snow removal. Natural gas available in the street and the new owner will have 90 days from the date of transfer to convert to Natural Gas. All new owners must be approved by the park and pay the \$50.00 non-refundable fee to apply. Lot #26