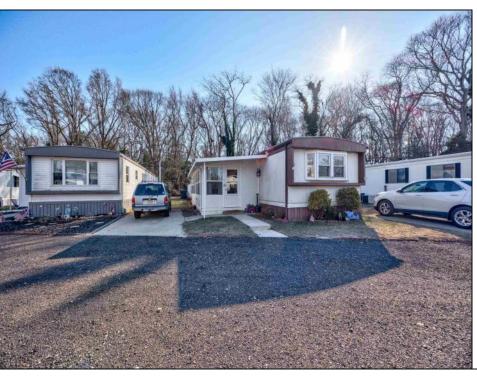

## **COMMENTS**

Two bedroom, One bathroom is located in the 55 Plus Adult Parkview Community. This unit has a spacious kitchen with plenty of cabinets and countertop space and boasts a two year old roof. Home is handicap accessible from the large interior sunroom door throughout. Outside there is a large patio and storage shed. This pet friendly park is centrally located in Cape May Court House. Land rent is \$572.00 per month and that includes water/sewer/ taxes/trash and snow removal. Natural gas available in the street and the new owner will have 90 days from the date of transfer to convert to Natural Gas. All new owners must be approved by the park and pay the \$50.00 non-refundable fee to apply. Lot #26