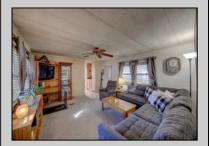

## **COMMENTS**

Two bedroom, One bathroom is located in the 55 Plus Adult Parkview Community. This unit has a spacious kitchen with plenty of cabinets and countertop space and boasts a two year old roof. Home is handicap accessible from the large interior sunroom door throughout. Outside there is a large patio and storage shed. This pet friendly park is centrally located in Cape May Court House. Land rent is \$572.00 per month and that includes water/sewer/ taxes/trash and snow removal. Natural gas available in the street and the new owner will have 90 days from the date of transfer to convert to Natural Gas. All new owners must be approved by the park and pay the \$50.00 non-refundable fee to apply. Lot #26

| PROPERTY I | DETAILS |
|------------|---------|
|------------|---------|

**OutsideFeatures** ParkingGarage OtherRooms Exterior Aluminum Patio 1 Car Living Room Storage Building Kitchen Pantry Florida Room Laundry Closet