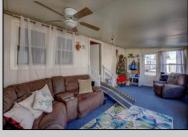

## **COMMENTS**

Two bedroom, One bathroom is located in the 55 Plus Adult Parkview Community. This unit has a spacious kitchen with plenty of cabinets and countertop space and boasts a two year old roof. Home is handicap accessible from the large interior sunroom door throughout. Outside there is a large patio and storage shed. This pet friendly park is centrally located in Cape May Court House. Land rent is \$572.00 per month and that includes water/sewer/ taxes/trash and snow removal. Natural gas available in the street and the new owner will have 90 days from the date of transfer to convert to Natural Gas. All new owners must be approved by the park and pay the \$50.00 non-refundable fee to apply. Lot #26

| PROPERTY I | DETAILS |
|------------|---------|
|------------|---------|

**OutsideFeatures** ParkingGarage OtherRooms Exterior Aluminum Patio 1 Car Living Room Storage Building Kitchen Pantry Florida Room Laundry Closet