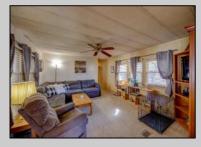

## **COMMENTS**

Two bedroom, One bathroom is located in the 55 Plus Adult Parkview Community. This unit has a spacious kitchen with plenty of cabinets and countertop space and boasts a two year old roof. Home is handicap accessible from the large interior sunroom door throughout. Outside there is a large patio and storage shed. This pet friendly park is centrally located in Cape May Court House. Land rent is \$572.00 per month and that includes water/sewer/ taxes/trash and snow removal. Natural gas available in the street and the new owner will have 90 days from the date of transfer to convert to Natural Gas. All new owners must be approved by the park and pay the \$50.00 non-refundable fee to apply. Lot #26

| PROPERTY I | DETAILS |
|------------|---------|
|------------|---------|

**OutsideFeatures** ParkingGarage OtherRooms Exterior Aluminum Patio 1 Car Living Room Storage Building Kitchen Pantry Florida Room Laundry Closet