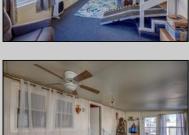

## **COMMENTS**

Two bedroom, One bathroom is located in the 55 Plus Adult Parkview Community. This unit has a spacious kitchen with plenty of cabinets and countertop space and boasts a two year old roof. Home is handicap accessible from the large interior sunroom door throughout. Outside there is a large patio and storage shed. This pet friendly park is centrally located in Cape May Court House. Land rent is \$572.00 per month and that includes water/sewer/ taxes/trash and snow removal. Natural gas available in the street and the new owner will have 90 days from the date of transfer to convert to Natural Gas. All new owners must be approved by the park and pay the \$50.00 non-refundable fee to apply. Lot #26

| PROPERTY I | DETAILS |
|------------|---------|
|------------|---------|

**OutsideFeatures** ParkingGarage OtherRooms Exterior Aluminum Patio 1 Car Living Room Storage Building Kitchen Pantry Florida Room Laundry Closet