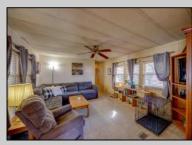

## COMMENTS

Two bedroom, One bathroom is located in the 55 Plus Adult Parkview Community. This unit has a spacious kitchen with plenty of cabinets and countertop space and boasts a two year old roof. Home is handicap accessible from the large interior sunroom door throughout. Outside there is a large patio and storage shed. This pet friendly park is centrally located in Cape May Court House. Land rent is \$572.00 per month and that includes water/sewer/ taxes/trash and snow removal. Natural gas available in the street and the new owner will have 90 days from the date of transfer to convert to Natural Gas. All new owners must be approved by the park and pay the \$50.00 non-refundable fee to apply. Lot #26

Exterior Aluminum

PROPERTY DETAILS **OutsideFeatures** Patio Storage Building

ParkingGarage 1 Car

OtherRooms Living Room Kitchen Pantry Florida Room Laundry Closet

Heating

Oil

InteriorFeatures Handicap Features