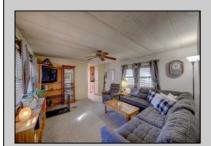

## COMMENTS

Two bedroom, One bathroom is located in the 55 Plus Adult Parkview Community. This unit has a spacious kitchen with plenty of cabinets and countertop space and boasts a two year old roof. Home is handicap accessible from the large interior sunroom door throughout. Outside there is a large patio and storage shed. This pet friendly park is centrally located in Cape May Court House. Land rent is \$572.00 per month and that includes water/sewer/ taxes/trash and snow removal. Natural gas available in the street and the new owner will have 90 days from the date of transfer to convert to Natural Gas. All new owners must be approved by the park and pay the \$50.00 non-refundable fee to apply. Lot #26

Exterior Aluminum

PROPERTY DETAILS **OutsideFeatures** Patio Storage Building

ParkingGarage 1 Car

OtherRooms Living Room Kitchen Pantry Florida Room Laundry Closet

Heating

Oil

InteriorFeatures Handicap Features