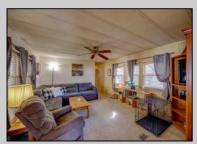

## **COMMENTS**

Two bedroom, One bathroom is located in the 55 Plus Adult Parkview Community. This unit has a spacious kitchen with plenty of cabinets and countertop space and boasts a two year old roof. Home is handicap accessible from the large interior sunroom door throughout. Outside there is a large patio and storage shed. This pet friendly park is centrally located in Cape May Court House. Land rent is \$572.00 per month and that includes water/sewer/ taxes/trash and snow removal. Natural gas available in the street and the new owner will have 90 days from the date of transfer to convert to Natural Gas. All new owners must be approved by the park and pay the \$50.00 non-refundable fee to apply. Lot #26

| PROPERTY DETAIL |
|-----------------|
|-----------------|

**OutsideFeatures** ParkingGarage OtherRooms Exterior Aluminum Patio 1 Car Living Room Storage Building Kitchen Pantry Florida Room Laundry Closet