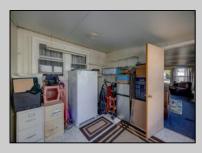

## **COMMENTS**

Two bedroom, One bathroom is located in the 55 Plus Adult Parkview Community. This unit has a spacious kitchen with plenty of cabinets and countertop space and boasts a two year old roof. Home is handicap accessible from the large interior sunroom door throughout. Outside there is a large patio and storage shed. This pet friendly park is centrally located in Cape May Court House. Land rent is \$572.00 per month and that includes water/sewer/ taxes/trash and snow removal. Natural gas available in the street and the new owner will have 90 days from the date of transfer to convert to Natural Gas. All new owners must be approved by the park and pay the \$50.00 non-refundable fee to apply. Lot #26

| PROPERTY DETAIL |
|-----------------|
|-----------------|

**OutsideFeatures** ParkingGarage OtherRooms Exterior Aluminum Patio 1 Car Living Room Storage Building Kitchen Pantry Florida Room Laundry Closet