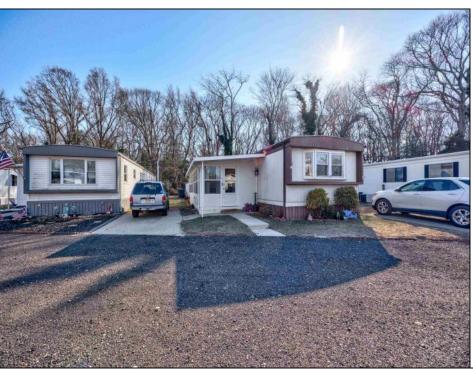

## **COMMENTS**

Two bedroom, One bathroom is located in the 55 Plus Adult Parkview Community. This unit has a spacious kitchen with plenty of cabinets and countertop space and boasts a two year old roof. Home is handicap accessible from the large interior sunroom door throughout. Outside there is a large patio and storage shed. This pet friendly park is centrally located in Cape May Court House. Land rent is \$572.00 per month and that includes water/sewer/ taxes/trash and snow removal. Natural gas available in the street and the new owner will have 90 days from the date of transfer to convert to Natural Gas. All new owners must be approved by the park and pay the \$50.00 non-refundable fee to apply. Lot #26