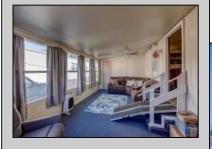

## **COMMENTS**

Two bedroom, One bathroom is located in the 55 Plus Adult Parkview Community. This unit has a spacious kitchen with plenty of cabinets and countertop space and boasts a two year old roof. Home is handicap accessible from the large interior sunroom door throughout. Outside there is a large patio and storage shed. This pet friendly park is centrally located in Cape May Court House. Land rent is \$572.00 per month and that includes water/sewer/ taxes/trash and snow removal. Natural gas available in the street and the new owner will have 90 days from the date of transfer to convert to Natural Gas. All new owners must be approved by the park and pay the \$50.00 non-refundable fee to apply. Lot #26

| PROPERTY DETAIL |
|-----------------|
|-----------------|

**OutsideFeatures** ParkingGarage OtherRooms Exterior Aluminum Patio 1 Car Living Room Storage Building Kitchen Pantry Florida Room Laundry Closet