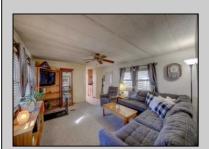

## **COMMENTS**

Two bedroom, One bathroom is located in the 55 Plus Adult Parkview Community. This unit has a spacious kitchen with plenty of cabinets and countertop space and boasts a two year old roof. Home is handicap accessible from the large interior sunroom door throughout. Outside there is a large patio and storage shed. This pet friendly park is centrally located in Cape May Court House. Land rent is \$572.00 per month and that includes water/sewer/ taxes/trash and snow removal. Natural gas available in the street and the new owner will have 90 days from the date of transfer to convert to Natural Gas. All new owners must be approved by the park and pay the \$50.00 non-refundable fee to apply. Lot #26

| PROPERTY DETAIL |
|-----------------|
|-----------------|

**OutsideFeatures** ParkingGarage OtherRooms Exterior Aluminum Patio 1 Car Living Room Storage Building Kitchen Pantry Florida Room Laundry Closet