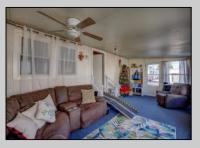

## **COMMENTS**

Two bedroom, One bathroom is located in the 55 Plus Adult Parkview Community. This unit has a spacious kitchen with plenty of cabinets and countertop space and boasts a two year old roof. Home is handicap accessible from the large interior sunroom door throughout. Outside there is a large patio and storage shed. This pet friendly park is centrally located in Cape May Court House. Land rent is \$572.00 per month and that includes water/sewer/ taxes/trash and snow removal. Natural gas available in the street and the new owner will have 90 days from the date of transfer to convert to Natural Gas. All new owners must be approved by the park and pay the \$50.00 non-refundable fee to apply. Lot #26

| PROPERTY DETAIL |
|-----------------|
|-----------------|

**OutsideFeatures** ParkingGarage OtherRooms Exterior Aluminum Patio 1 Car Living Room Storage Building Kitchen Pantry Florida Room Laundry Closet