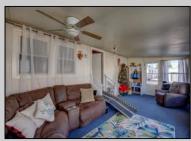

## COMMENTS

Two bedroom, One bathroom is located in the 55 Plus Adult Parkview Community. This unit has a spacious kitchen with plenty of cabinets and countertop space and boasts a two year old roof. Home is handicap accessible from the large interior sunroom door throughout. Outside there is a large patio and storage shed. This pet friendly park is centrally located in Cape May Court House. Land rent is \$572.00 per month and that includes water/sewer/ taxes/trash and snow removal. Natural gas available in the street and the new owner will have 90 days from the date of transfer to convert to Natural Gas. All new owners must be approved by the park and pay the \$50.00 non-refundable fee to apply. Lot #26

Exterior Aluminum

PROPERTY DETAILS **OutsideFeatures** Patio Storage Building

ParkingGarage 1 Car

OtherRooms Living Room Kitchen Pantry Florida Room Laundry Closet

InteriorFeatures Handicap Features

AlsoIncluded AppliancesIncluded Range Drapes Curtains Oven Microwave Oven Window Treatments Washer for Ludwik Samselski DryBerger Realty Inc Dishwasher 1330 Bay Avenue, Ocean City HotWater 609-391-1330 OilEmail to: Is@bergerrealty.com