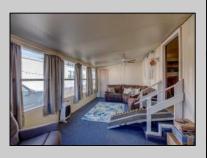

## COMMENTS

Two bedroom, One bathroom is located in the 55 Plus Adult Parkview Community. This unit has a spacious kitchen with plenty of cabinets and countertop space and boasts a two year old roof. Home is handicap accessible from the large interior sunroom door throughout. Outside there is a large patio and storage shed. This pet friendly park is centrally located in Cape May Court House. Land rent is \$572.00 per month and that includes water/sewer/ taxes/trash and snow removal. Natural gas available in the street and the new owner will have 90 days from the date of transfer to convert to Natural Gas. All new owners must be approved by the park and pay the \$50.00 non-refundable fee to apply. Lot #26

Exterior Aluminum

PROPERTY DETAILS **OutsideFeatures** Patio Storage Building

ParkingGarage 1 Car

OtherRooms Living Room Kitchen Pantry Florida Room Laundry Closet

InteriorFeatures Handicap Features

AlsoIncluded AppliancesIncluded Range Drapes Curtains Oven Microwave Oven Window Treatments Washer for Ludwik Samselski DryBerger Realty Inc Dishwasher 1330 Bay Avenue, Ocean City HotWater 609-391-1330 OilEmail to: Is@bergerrealty.com