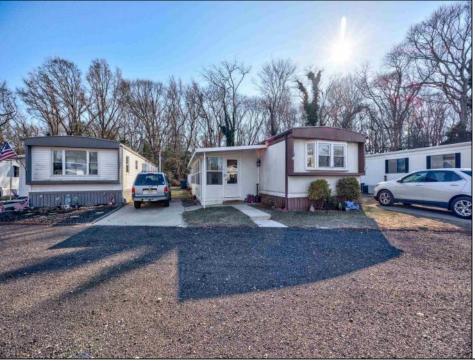

## COMMENTS

Two bedroom, One bathroom is located in the 55 Plus Adult Parkview Community. This unit has a spacious kitchen with plenty of cabinets and countertop space and boasts a two year old roof. Home is handicap accessible from the large interior sunroom door throughout. Outside there is a large patio and storage shed. This pet friendly park is centrally located in Cape May Court House. Land rent is \$572.00 per month and that includes water/sewer/ taxes/trash and snow removal. Natural gas available in the street and the new owner will have 90 days from the date of transfer to convert to Natural Gas. All new owners must be approved by the park and pay the \$50.00 non-refundable fee to apply. Lot #26

Exterior Aluminum

PROPERTY DETAILS **OutsideFeatures** Patio Storage Building

ParkingGarage 1 Car

OtherRooms Living Room Kitchen Pantry Florida Room Laundry Closet

InteriorFeatures Handicap Features

AlsoIncluded AppliancesIncluded Range Drapes Curtains Oven Microwave Oven Window Treatments Washer for Ludwik Samselski DryBerger Realty Inc Dishwasher 1330 Bay Avenue, Ocean City HotWater 609-391-1330 OilEmail to: Is@bergerrealty.com