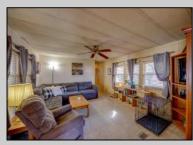

## COMMENTS

Two bedroom, One bathroom is located in the 55 Plus Adult Parkview Community. This unit has a spacious kitchen with plenty of cabinets and countertop space and boasts a two year old roof. Home is handicap accessible from the large interior sunroom door throughout. Outside there is a large patio and storage shed. This pet friendly park is centrally located in Cape May Court House. Land rent is \$572.00 per month and that includes water/sewer/ taxes/trash and snow removal. Natural gas available in the street and the new owner will have 90 days from the date of transfer to convert to Natural Gas. All new owners must be approved by the park and pay the \$50.00 non-refundable fee to apply. Lot #26

Exterior Aluminum

PROPERTY DETAILS **OutsideFeatures** Patio Storage Building

ParkingGarage 1 Car

OtherRooms Living Room Kitchen Pantry Florida Room Laundry Closet

InteriorFeatures Handicap Features

AlsoIncluded AppliancesIncluded Range Drapes Curtains Oven Microwave Oven Window Treatments Washer for Ludwik Samselski DryBerger Realty Inc Dishwasher 1330 Bay Avenue, Ocean City HotWater 609-391-1330 OilEmail to: Is@bergerrealty.com