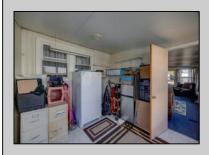

## COMMENTS

Two bedroom, One bathroom is located in the 55 Plus Adult Parkview Community. This unit has a spacious kitchen with plenty of cabinets and countertop space and boasts a two year old roof. Home is handicap accessible from the large interior sunroom door throughout. Outside there is a large patio and storage shed. This pet friendly park is centrally located in Cape May Court House. Land rent is \$572.00 per month and that includes water/sewer/ taxes/trash and snow removal. Natural gas available in the street and the new owner will have 90 days from the date of transfer to convert to Natural Gas. All new owners must be approved by the park and pay the \$50.00 non-refundable fee to apply. Lot #26

Exterior Aluminum

PROPERTY DETAILS **OutsideFeatures** Patio Storage Building

ParkingGarage 1 Car

OtherRooms Living Room Kitchen Pantry Florida Room Laundry Closet

InteriorFeatures Handicap Features

AlsoIncluded AppliancesIncluded Range Drapes Curtains Oven Microwave Oven Window Treatments Washer for Ludwik Samselski DryBerger Realty Inc Dishwasher 1330 Bay Avenue, Ocean City HotWater 609-391-1330 OilEmail to: Is@bergerrealty.com