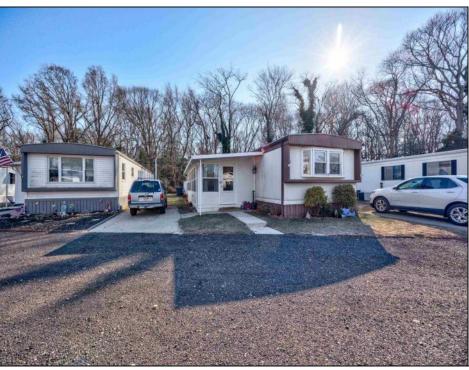

## **COMMENTS**

Two bedroom, One bathroom is located in the 55 Plus Adult Parkview Community. This unit has a spacious kitchen with plenty of cabinets and countertop space and boasts a two year old roof. Home is handicap accessible from the large interior sunroom door throughout. Outside there is a large patio and storage shed. This pet friendly park is centrally located in Cape May Court House. Land rent is \$572.00 per month and that includes water/sewer/ taxes/trash and snow removal. Natural gas available in the street and the new owner will have 90 days from the date of transfer to convert to Natural Gas. All new owners must be approved by the park and pay the \$50.00 non-refundable fee to apply. Lot #26