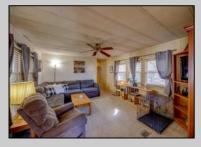

## **COMMENTS**

Two bedroom, One bathroom is located in the 55 Plus Adult Parkview Community. This unit has a spacious kitchen with plenty of cabinets and countertop space and boasts a two year old roof. Home is handicap accessible from the large interior sunroom door throughout. Outside there is a large patio and storage shed. This pet friendly park is centrally located in Cape May Court House. Land rent is \$572.00 per month and that includes water/sewer/ taxes/trash and snow removal. Natural gas available in the street and the new owner will have 90 days from the date of transfer to convert to Natural Gas. All new owners must be approved by the park and pay the \$50.00 non-refundable fee to apply. Lot #26

| PROPERTY | DETAILS |
|----------|---------|
|----------|---------|

| PROPERTY DETAILS     |                                              |                        |                                                                   |
|----------------------|----------------------------------------------|------------------------|-------------------------------------------------------------------|
| Exterior<br>Aluminum | OutsideFeatures<br>Patio<br>Storage Building | ParkingGarage<br>1 Car | OtherRooms Living Room Kitchen Pantry Florida Room Laundry Closet |