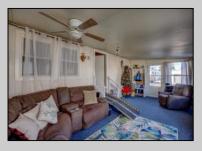

## **COMMENTS**

Two bedroom, One bathroom is located in the 55 Plus Adult Parkview Community. This unit has a spacious kitchen with plenty of cabinets and countertop space and boasts a two year old roof. Home is handicap accessible from the large interior sunroom door throughout. Outside there is a large patio and storage shed. This pet friendly park is centrally located in Cape May Court House. Land rent is \$572.00 per month and that includes water/sewer/ taxes/trash and snow removal. Natural gas available in the street and the new owner will have 90 days from the date of transfer to convert to Natural Gas. All new owners must be approved by the park and pay the \$50.00 non-refundable fee to apply. Lot #26

| PROPERTY | DETAILS |
|----------|---------|
|----------|---------|

| PROPERTY DETAILS     |                                              |                        |                                                                   |
|----------------------|----------------------------------------------|------------------------|-------------------------------------------------------------------|
| Exterior<br>Aluminum | OutsideFeatures<br>Patio<br>Storage Building | ParkingGarage<br>1 Car | OtherRooms Living Room Kitchen Pantry Florida Room Laundry Closet |