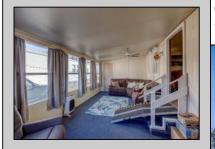

## **COMMENTS**

Two bedroom, One bathroom is located in the 55 Plus Adult Parkview Community. This unit has a spacious kitchen with plenty of cabinets and countertop space and boasts a two year old roof. Home is handicap accessible from the large interior sunroom door throughout. Outside there is a large patio and storage shed. This pet friendly park is centrally located in Cape May Court House. Land rent is \$572.00 per month and that includes water/sewer/ taxes/trash and snow removal. Natural gas available in the street and the new owner will have 90 days from the date of transfer to convert to Natural Gas. All new owners must be approved by the park and pay the \$50.00 non-refundable fee to apply. Lot #26